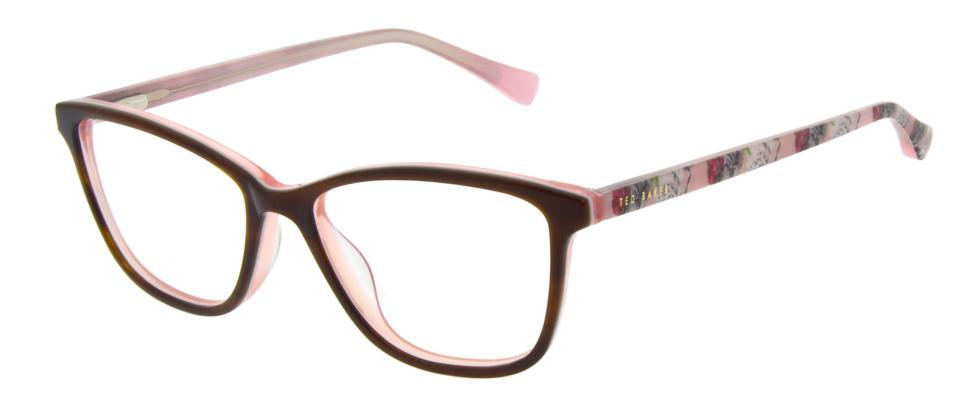

pired temple tip







#### RETRO STYLING

Retro pilot shapes and double bridges combine with modern colouration













#### METAL KNURLING

Never one to forgo the finer details with two-tone finishes and extravagant embossing









ABBOTT TB8188 (PDM011185)



EVAN TB8189 (PDM011187)



MARSH TB4269 (PDM011188)



PATTON TB4270 (PDM011189)



SHAW TB4271 (PDM011192)



CLAYTO TB8190 (PDM011232)



BEALE TB8191 (PDM011183)



KELLER TB8192 (PDM011184)













001 BLACK



155 BROWN HORN/ BEIGE



654 OLIVE HORN

METAL KNURLING









003 BLACK/ COPPER

009 BLACK/ DK. GUN



603 NAVY







003 BLACK/ COPPER

009 BLACK/ DK. GUN



603 NAVY







001 BLACK







908 GREY HORN









145 TORTOISESHELL

AMENDS PRINT TO BE UPDATED

















PDM011439





PDM011440





Contract of the second of the

154 BROWN HORN/ PINK

165 TORT / LIME



211 PINK

AMENDS LOGOS TO BE PAD PRINT

CODE PDM011440 SIZE 48/14-130 B 36







154 BROWN HORN/ PINK

165 TORT / LIME



AMENDS LOGOS TO BE PAD PRINT

CODE PDM011435 SIZE 47/14-130 B 39

211 PINK







145 TORTOISE



211 PINK

**AMENDS** CHANGE TO PINK AS PDM011438 COL 207









145 TORTOISE



154 BROWN HORN/ PINK



165 TORT / LIME









185 PINK

686 BLUE







PDM011445 PDM011446















356 ORANGE

672 NAVY







152 BROWN HORN







654 NAVY HORN

953 GREY







214 BURGUNDY

145 TORTOISE







658 NAVY







234 BURGUNDY

**AMENDS** UPDATE BURGUNDY FRONT COLOUR TO MATCH PDM011444 COL 234



639 NAVY







234 BURGUNDY

**AMENDS** UPDATE BURGUNDY FRONT COLOUR TO MATCH PDM011444 COL 234