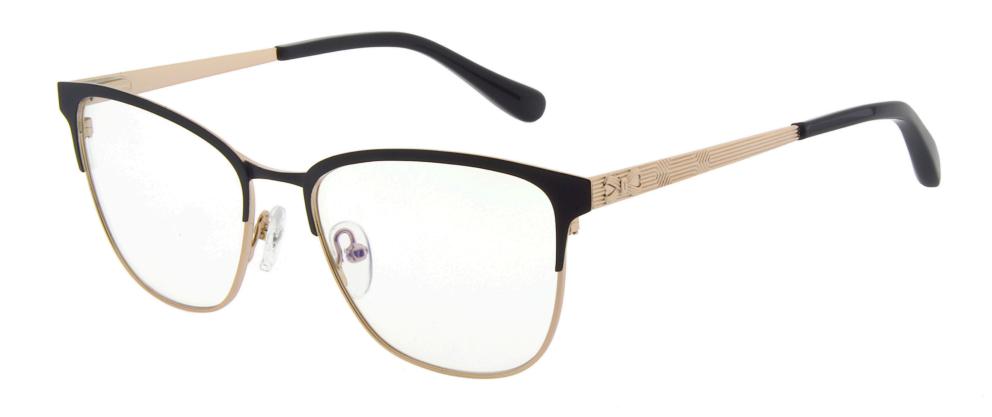

#### find your signature style with Ted Baker Discover Ted's stylish collection for men and women at your local Boots Opticians, handcrafted with his signature attention to detail: - Arms lined in Ted's signature prints.

with distinctive hinge trims

- Rich two-tone colours and signature metal buttons at the ends of the arms

 For comfort and style to match, ask about Ted's Finely Framed UTX collection; they're 30% lighter than regular frames