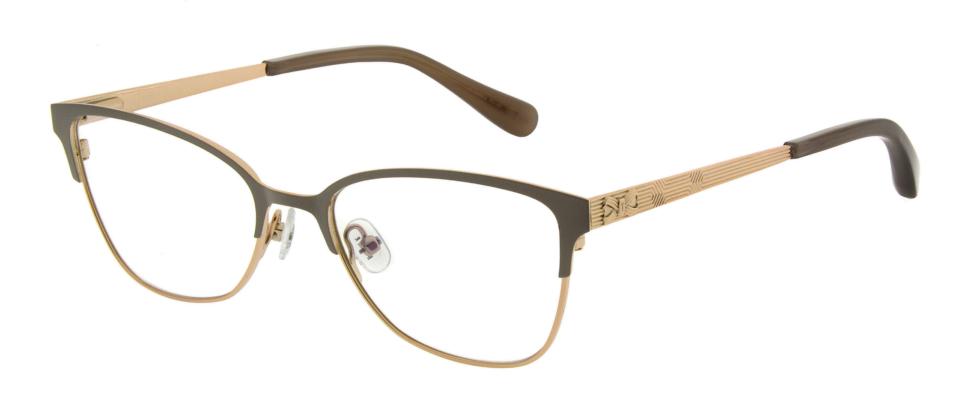

#### METAL TOP BROW

Never one to forgo the finer details with metalwork inset into topbrows

#### NEW TEMPLE TIP BOW

Handmade acetate frames finished with Ted's new temple tip bow monogram

AERIN TB2240 (PDM011160)

GIA TB2241 (PDM011161)

NYLA TB2242 (PDM011165)

KAIA TB9155 (PDM011167)

ELSTON TB9153 (PDM011176)