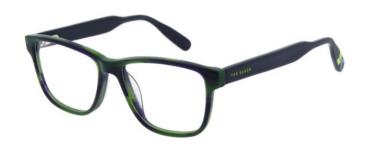

SHAW TB4271 (PDM011192)

CLAYTO TB8190 (PDM011232)

BEALE TB8191 (PDM011183)

KELLER TB8192 (PDM011184)

001 BLACK

155 BROWN HORN/ BEIGE

654 OLIVE HORN

METAL KNURLING

003 BLACK/ COPPER

009 BLACK/ DK. GUN

603 NAVY

003 BLACK/ COPPER

009 BLACK/ DK. GUN

603 NAVY

001 BLACK

908 GREY HORN