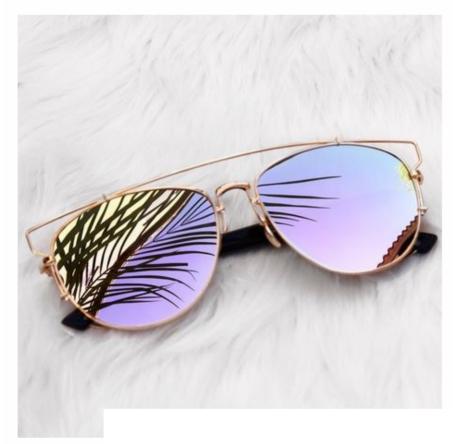

#### **Ted Baker**

Ted Baker offers two contrasting options with their aviator styles. You can find fully metallic versions with tortoiseshell arms, but we're drawn to the more contemporary Nover style, which comes in a choice of navy or steely black with the signature horizontal bar and matching coloured tips.

Ted Baker Nover Sunglasses, available at Ted Baker, priced £75.