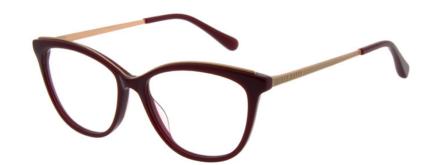

#### NEW TEMPLE TIP BOW

Handmade acetate frames finished with Ted's new temple tip bow monogram

AERIN TB2240 (PDM011160)

GIA TB2241 (PDM011161)

NYLA TB2242 (PDM011165)

KAIA TB9155 (PDM011167)

ELSTON TB9153 (PDM011176)