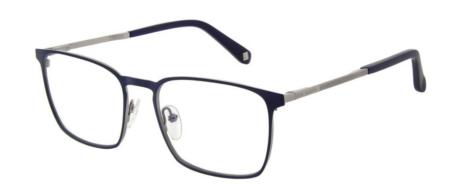

#### METAL KNURLING

Never one to forgo the finer details with two-tone finishes and extravagant embossing

ABBOTT TB8188 (PDM011185)

EVAN TB8189 (PDM011187)

MARSH TB4269 (PDM011188)

PATTON TB4270 (PDM011189)

SHAW TB4271 (PDM011192)

CLAYTO TB8190 (PDM011232)

BEALE TB8191 (PDM011183)

KELLER TB8192 (PDM011184)

001 BLACK

155 BROWN HORN/ BEIGE

654 OLIVE HORN

METAL KNURLING

003 BLACK/ COPPER

009 BLACK/ DK. GUN

603 NAVY

003 BLACK/ COPPER

009 BLACK/ DK. GUN

603 NAVY

001 BLACK

908 GREY HORN