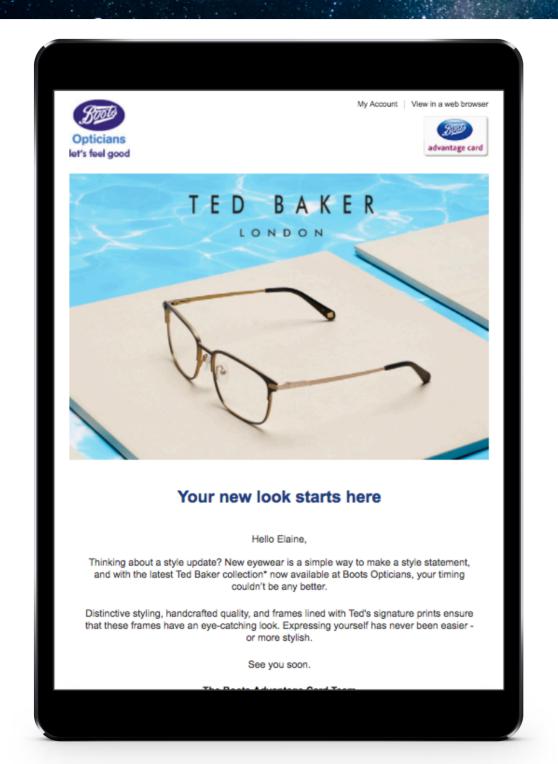

upon mailings landing between 21st November 2016 – 6th March 2017 and is only an initial view as some offers are still live.

#### **OBJECTIVE**

- Raise brand awareness.
- Increase sales of Ted Baker optical frames.







#### BOOTS OPTICIANS-RECALL ACTIVITY





browse the latest range when you come

in for your Eve Test at Boots Opticians



#### **TARGETING**

- Male and Female customers between the ages of 18-55.
- Previously purchased Ted Baker frames or a similar brand adjacency.
- Database of 50,000.

#### **RESULTS**

- Above average response rate of 9.21%.
- Linked sales of £60,000 which accounts for 15% of total sales for the period.
- Customers between 18-25 have over indexed and are the most engaged with the designer focussed message.







#### BOOTS OPTICIANS-SOLUS EMAIL









#### BOOTS OPTICIANS-SOLUS EMAIL





















#### BRAND SUPPORT

#### Facebook – 863k Followers



#### Facebook – 863k Followers





Instagram – 459k Followers

**•** NE GΙΛΝΤ LΕΛΡ



#### PRESS COVERAGE

#### PRESS.COVERAGE



**STYLES** FAY TB2236 & AMBER TB2235 **AS SEEN IN** Derbyshire Life Magazine





• NE GIANT LEAP

#### PRESS.COVERAGE

#### FASHIONBEANS

STYLES NOVA TB1457

AS SEEN IN fashionbeans.com



#### **Ted Baker**

Ted Baker offers two contrasting options with their aviator styles. You can find fully metallic versions with tortoiseshell arms, but we're drawn to the more contemporary Nover style, which comes in a choice of navy or steely black with the signature horizontal bar and matching coloured tips.

Ted Baker Nover Sunglasses, available at Ted Bak