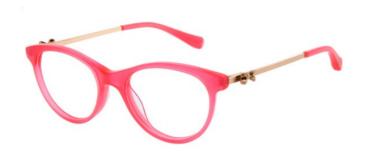

#### NEW TEMPLE TIP BOW

Handmade acetate frames finished with Ted's new temple tip bow monogram

AERIN TB2240 (PDM011160)

GIA TB2241 (PDM011161)

NYLA TB2242 (PDM011165)

KAIA TB9155 (PDM011167)

ELSTON TB9153 (PDM011176)

AMENDS TEMPLE TRIM TO BE PEARL

604 NAVY

001 BLACK **AMENDS** PRINT TO BE UPDATED

AMENDS PRINT TO BE UPDATED AND LOGO TO BE ROSE GOLD

219 TORT / PINK

145 TORTOISE

205 TORT / PINK

253 BURGUNDY