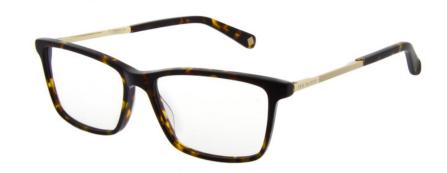

#### METAL KNURLING

Never one to forgo the finer details with two-tone finishes and extravagant embossing

ABBOTT TB8188 (PDM011185)

EVAN TB8189 (PDM011187)

MARSH TB4269 (PDM011188)

PATTON TB4270 (PDM011189)

SHAW TB4271 (PDM011192)

CLAYTO TB8190 (PDM011232)

BEALE TB8191 (PDM011183)

KELLER TB8192 (PDM011184)

001 BLACK

155 BROWN HORN/ BEIGE

654 OLIVE HORN

METAL KNURLING