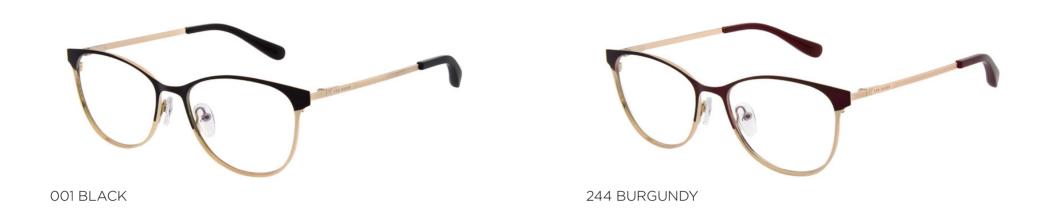

PDM011173

**AMENDS** TRIM TO BE PEARL

001 BLACK

205 PINK TORT

604 NAVY **AMENDS** TRIM TO BE PEARL

001 BLACK

AMENDS TEMPLE TRIM TO BE PEARL

145 TORTOISE (PEARL)

AMENDS TEMPLE TRIM TO BE PEARL

604 NAVY

001 BLACK **AMENDS** PRINT TO BE UPDATED

AMENDS PRINT TO BE UPDATED AND LOGO TO BE ROSE GOLD

219 TORT / PINK

145 TORTOISE

205 TORT / PINK

253 BURGUNDY