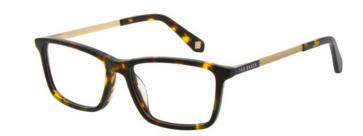

#### METAL KNURLING

Never one to forgo the finer details with two-tone finishes and extravagant embossing

ABBOTT TB8188 (PDM011185)

EVAN TB8189 (PDM011187)

MARSH TB4269 (PDM011188)

PATTON TB4270 (PDM011189)

SHAW TB4271 (PDM011192)

CLAYTO TB8190 (PDM011232)

BEALE TB8191 (PDM011183)

KELLER TB8192 (PDM011184)

001 BLACK

155 BROWN HORN/ BEIGE

654 OLIVE HORN

METAL KNURLING