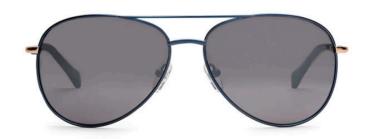

#### **Ted Baker**

Ted Baker offers two contrasting options with their aviator styles. You can find fully metallic versions with tortoiseshell arms, but we're drawn to the more contemporary Nover style, which comes in a choice of navy or steely black with the signature horizontal bar and matching coloured tips.

Ted Baker Nover Sunglasses, available at Ted Baker, priced £75.