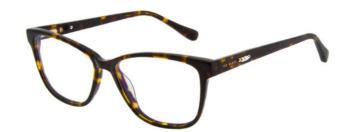

#### PEARLY QUEEN

Punctuated by opulent pearls and mother of pearl enamel, this is a real gem

#### EMBOSSED METALWORK

Art deco inspired metal work will add a dazzling edge to your look

#### METAL TOP BROW

Never one to forgo the finer details with metalwork inset into topbrows

#### NEW TEMPLE TIP BOW

Handmade acetate frames finished with Ted's new temple tip bow monogram

AERIN TB2240 (PDM011160)

GIA TB2241 (PDM011161)

NYLA TB2242 (PDM011165)

KAIA TB9155 (PDM011167)

ELSTON TB9153 (PDM011176)