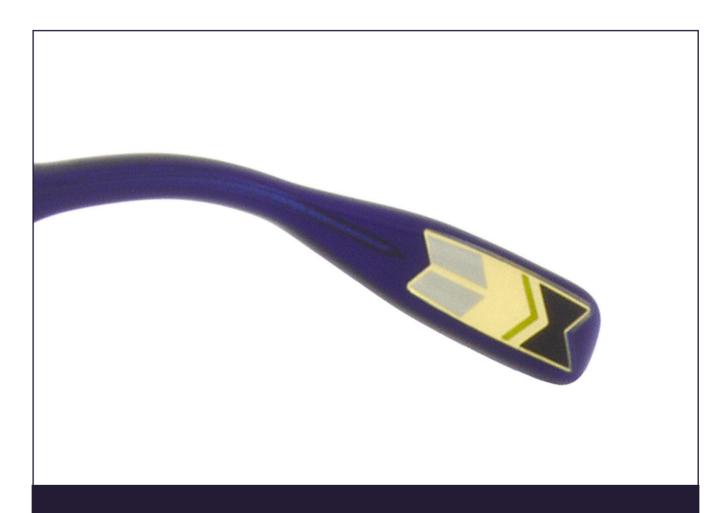

#### **NEW PADDLE TIP**

Handmade acetate frames finished with Ted's new paddle inspired temple tip