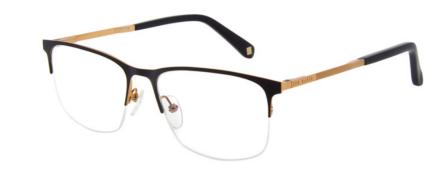

#### METAL KNURLING

Never one to forgo the finer details with two-tone finishes and extravagant embossing

ABBOTT TB8188 (PDM011185)

EVAN TB8189 (PDM011187)

MARSH TB4269 (PDM011188)

PATTON TB4270 (PDM011189)

SHAW TB4271 (PDM011192)

CLAYTO TB8190 (PDM011232)

BEALE TB8191 (PDM011183)

KELLER TB8192 (PDM011184)

001 BLACK

155 BROWN HORN/ BEIGE

654 OLIVE HORN

METAL KNURLING

003 BLACK/ COPPER

009 BLACK/ DK. GUN

603 NAVY

003 BLACK/ COPPER

009 BLACK/ DK. GUN

603 NAVY

001 BLACK

908 GREY HORN