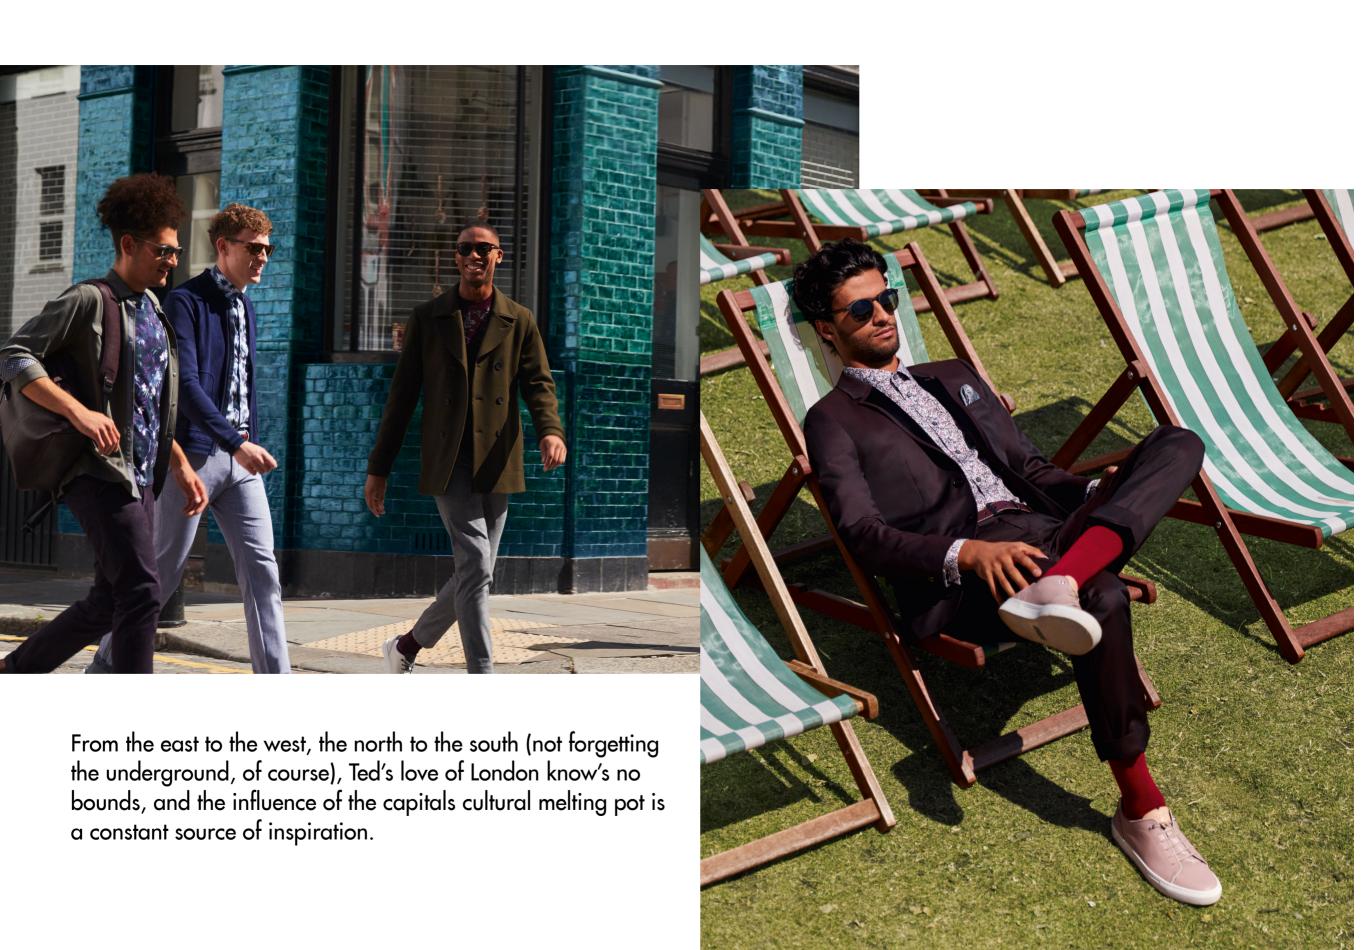

With frames lined in unique prints, and hidden trims concealing messages, Ted's eyewear is as inventive and original as it is upbeat and vibrant... just like the man himself, in fact.