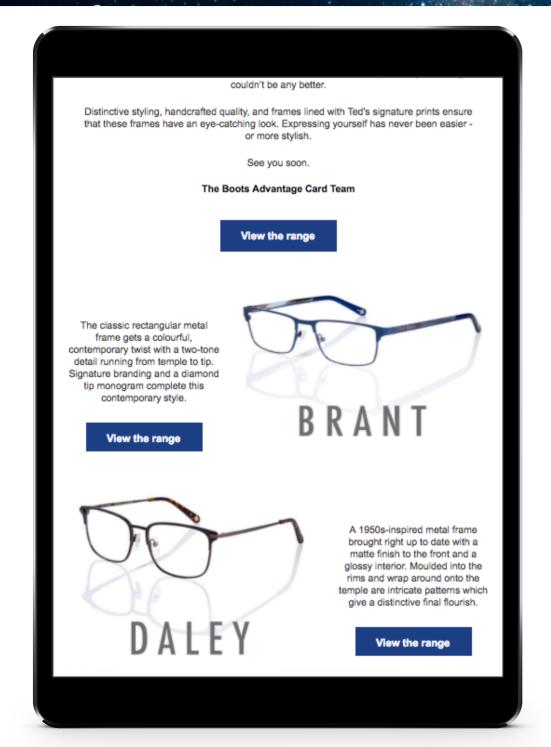

#### find your signature style with Ted Baker Discover Ted's stylish collection for men and women at your local Boots Opticians, handcrafted with his signature attention to detail: - Arms lined in Ted's signature prints.

with distinctive hinge trims

- Rich two-tone colours and signature metal buttons at the ends of the arms

 For comfort and style to match, ask about Ted's Finely Framed UTX collection; they're 30% lighter than regular frames

browse the latest range when you come in for your Eye Test at Boots Opticians