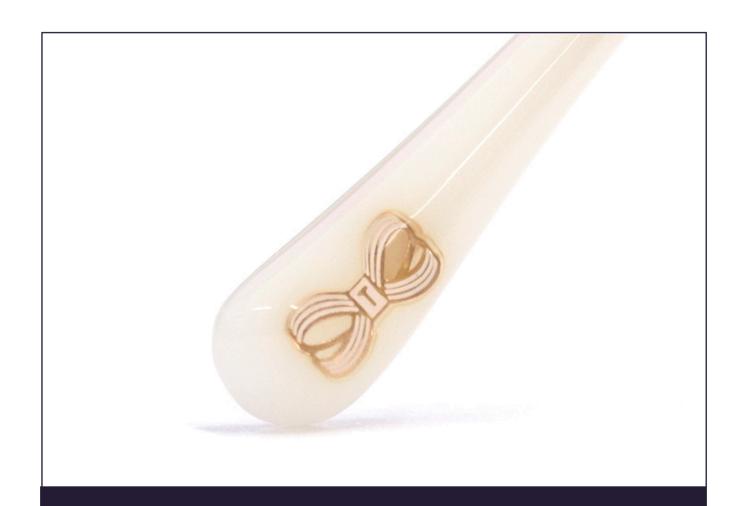

#### NEW TEMPLE TIP BOW

Handmade acetate frames finished with Ted's new temple tip bow monogram

AERIN TB2240 (PDM011160)

GIA TB2241 (PDM011161)

NYLA TB2242 (PDM011165)

KAIA TB9155 (PDM011167)

ELSTON TB9153 (PDM011176)