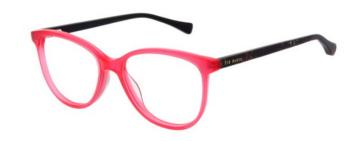

#### NEW TEMPLE TIP BOW

Handmade acetate frames finished with Ted's new temple tip bow monogram

AERIN TB2240 (PDM011160)

GIA TB2241 (PDM011161)

NYLA TB2242 (PDM011165)

KAIA TB9155 (PDM011167)

ELSTON TB9153 (PDM011176)

PDM011173

**AMENDS** TRIM TO BE PEARL

001 BLACK

205 PINK TORT

604 NAVY **AMENDS** TRIM TO BE PEARL

001 BLACK

AMENDS TEMPLE TRIM TO BE PEARL

145 TORTOISE (PEARL)

AMENDS TEMPLE TRIM TO BE PEARL

604 NAVY

001 BLACK **AMENDS** PRINT TO BE UPDATED

AMENDS PRINT TO BE UPDATED AND LOGO TO BE ROSE GOLD

219 TORT / PINK

145 TORTOISE

205 TORT / PINK

253 BURGUNDY