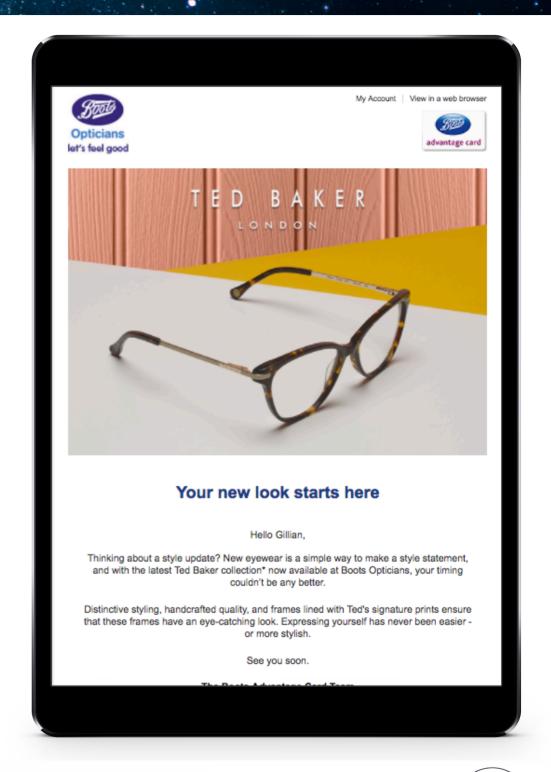

on mailings landing between 21st November 2016 – 6th March 2017 and is only an initial view as some offers are still live.

#### **OBJECTIVE**

- Raise brand awareness.
- Increase sales of Ted Baker optical frames.







#### BOOTS OPTICIANS-RECALL ACTIVITY





browse the latest range when you come

in for your Eve Test at Boots Opticians



#### **TARGETING**

- Male and Female customers between the ages of 18-55.
- Previously purchased Ted Baker frames or a similar brand adjacency.
- Database of 50,000.

#### **RESULTS**

- Above average response rate of 9.21%.
- Linked sales of £60,000 which accounts for 15% of total sales for the period.
- Customers between 18-25 have over indexed and are the most engaged with the designer focussed message.







#### BOOTS OPTICIANS-SOLUS EMAIL









#### BOOTS OPTICIANS-SOLUS EMAIL





















#### BRAND SUPPORT

#### Facebook – 863k Followers



#### Facebook – 863k Followers





Instagram – 459k Followers

**•** NE GΙΛΝΤ LΕΛΡ



#### PRESS COVERAGE

#### PRESS.COVERAGE



**STYLES** FAY TB2236 & AMBER TB2235 **AS SEEN IN** Derbyshire Life Magazine





• NE GIANT LEAP

#### PRESS.COVERAGE

#### FASHIONBEANS

STYLES NOVA TB1457

AS SEEN IN fashionbeans.com



#### **Ted Baker**

Ted Baker offers two contrasting options with their aviator styles. You can find fully metallic versions with tortoiseshell arms, but we're drawn to the more contemporary Nover style, which comes in a choice of navy or steely black with the signature horizontal bar and matching coloured tips.

Ted Baker Nover Sunglasses, available at Ted Baker