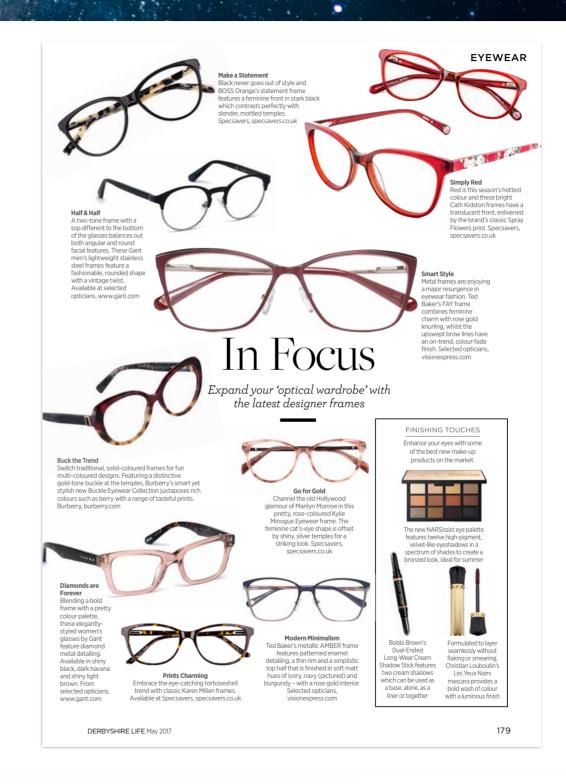

#### PRESS.COVERAGE

**STYLES** FAY TB2236 & AMBER TB2235 **AS SEEN IN** Derbyshire Life Magazine

• NE GIANT LEAP