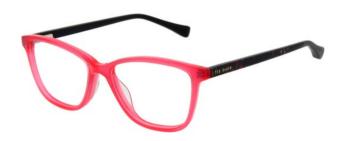

bridges combine with modern colouration













#### METAL KNURLING

Never one to forgo the finer details with two-tone finishes and extravagant embossing









ABBOTT TB8188 (PDM011185)



EVAN TB8189 (PDM011187)



MARSH TB4269 (PDM011188)



PATTON TB4270 (PDM011189)



SHAW TB4271 (PDM011192)



CLAYTO TB8190 (PDM011232)



BEALE TB8191 (PDM011183)



KELLER TB8192 (PDM011184)













001 BLACK



155 BROWN HORN/ BEIGE



654 OLIVE HORN

METAL KNURLING









003 BLACK/ COPPER

009 BLACK/ DK. GUN



603 NAVY







003 BLACK/ COPPER

009 BLACK/ DK. GUN



603 NAVY







001 BLACK







908 GREY HORN









145 TORTOISESHELL

AMENDS PRINT TO BE UPDATED

















PDM011439





PDM011440





Contract of the second of the

154 BROWN HORN/ PINK

165 TORT / LIME



211 PINK

AMENDS LOGOS TO BE PAD PRINT

CODE PDM011440 SIZE 48/14-130 B 36







154 BROWN HORN/ PINK

165 TORT / LIME



AMENDS LOGOS TO BE PAD PRINT

CODE PDM011435 SIZE 47/14-130 B 39

211 PINK







145 TORTOISE



211 PINK

**AMENDS** CHANGE TO PINK AS PDM011438 COL 207









145 TORTOISE



154 BROWN HORN/ PINK



165 TORT / LIME









185 PINK

686 BLUE







PDM011445 PDM011446















356 ORANGE

672 NAVY







152 BROWN HORN







654 NAVY HORN

953 GREY







214 BURGUNDY

145 TORTOISE







658 NAVY







234 BURGUNDY

**AMENDS** UPDATE BURGUNDY FRONT COLOUR TO MATCH PDM011444 COL 234



639 NAVY







234 BURGUNDY

**AMENDS** UPDATE BURGUNDY FRONT COLOUR TO MATCH PDM011444 COL 234



639 NAVY