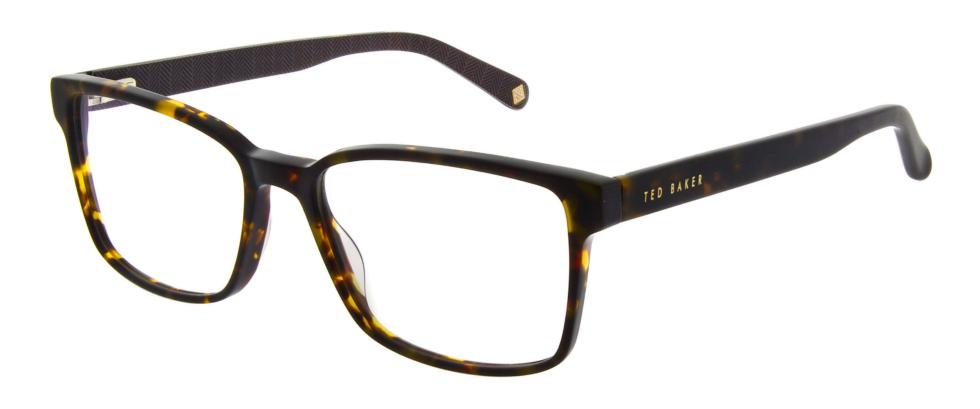

tail







#### **NEW PADDLE TIP**

Handmade acetate frames finished with Ted's new paddle inspired temple tip







#### RETRO STYLING

Retro pilot shapes and double bridges combine with modern colouration













#### METAL KNURLING

Never one to forgo the finer details with two-tone finishes and extravagant embossing









ABBOTT TB8188 (PDM011185)



EVAN TB8189 (PDM011187)



MARSH TB4269 (PDM011188)



PATTON TB4270 (PDM011189)



SHAW TB4271 (PDM011192)



CLAYTO TB8190 (PDM011232)



BEALE TB8191 (PDM011183)



KELLER TB8192 (PDM011184)













001 BLACK



155 BROWN HORN/ BEIGE



654 OLIVE HORN

METAL KNURLING









003 BLACK/ COPPER

009 BLACK/ DK. GUN



603 NAVY







003 BLACK/ COPPER

009 BLACK/ DK. GUN



603 NAVY







001 BLACK







908 GREY HORN









145 TORTOISESHELL

AMENDS PRINT TO BE UPDATED

















PDM011439





PDM011440





Contract of the second of the

154 BROWN HORN/ PINK

165 TORT / LIME



211 PINK

AMENDS LOGOS TO BE PAD PRINT

CODE PDM011440 SIZE 48/14-130 B 36







154 BROWN HORN/ PINK

165 TORT / LIME



AMENDS LOGOS TO BE PAD PRINT

CODE PDM011435 SIZE 47/14-130 B 39

211 PINK







145 TORTOISE



211 PINK

**AMENDS** CHANGE TO PINK AS PDM011438 COL 207









145 TORTOISE



154 BROWN HORN/ PINK



165 TORT / LIME









185 PINK

686 BLUE







PDM011445 PDM011446















356 ORANGE

672 NAVY







152 BROWN HORN







654 NAVY HORN

953 GREY







214 BURGUNDY

145 TORTOISE







658 NAVY







234 BURGUNDY

**AMENDS** UPDATE BURGUNDY FRONT COLOUR TO MATCH PDM011444 COL 234



6