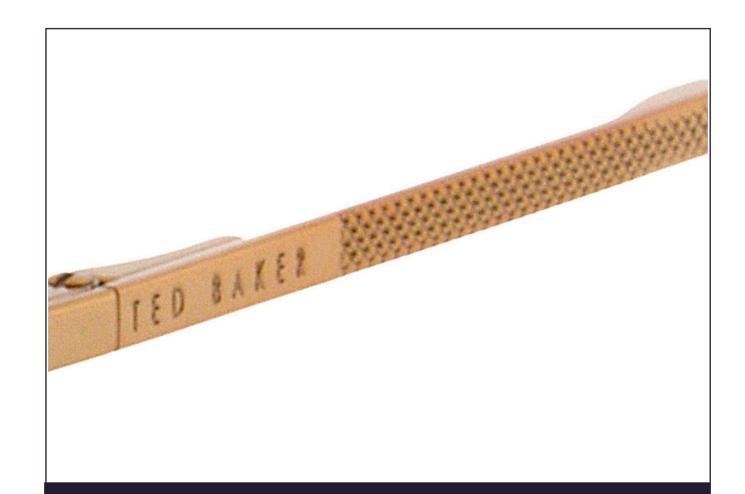

#### find your signature style with Ted Baker Discover Ted's stylish collection for men and women at your local Boots Opticians, handcrafted with his signature attention to detail: - Arms lined in Ted's signature prints.

with distinctive hinge trims

- Rich two-tone colours and signature metal buttons at the ends of the arms

 For comfort and style to match, ask about Ted's Finely Framed UTX collection; they're 30% lighter than regular frames