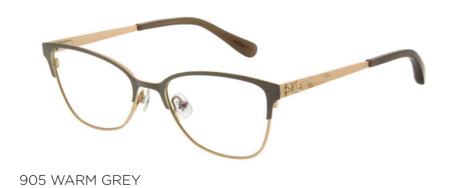

#### NEW TEMPLE TIP BOW

Handmade acetate frames finished with Ted's new temple tip bow monogram

AERIN TB2240 (PDM011160)

GIA TB2241 (PDM011161)

NYLA TB2242 (PDM011165)

KAIA TB9155 (PDM011167)

ELSTON TB9153 (PDM011176)

AMENDS TEMPLE TRIM TO BE PEARL

604 NAVY

001 BLACK **AMENDS** PRINT TO BE UPDATED

AMENDS PRINT TO BE UPDATED AND LOGO TO BE ROSE GOLD

219 TORT / PINK

145 TORTOISE

205 TORT / PINK

253 BURGUNDY

608 NAVY

001 BLACK 301 TAUPE

608 NAVY