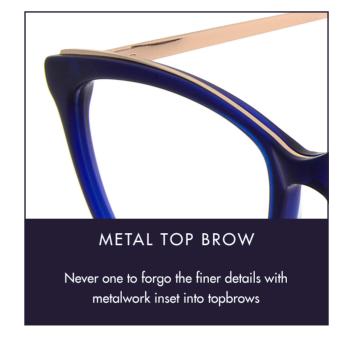

#### METAL TOP BROW

Never one to forgo the finer details with metalwork inset into topbrows