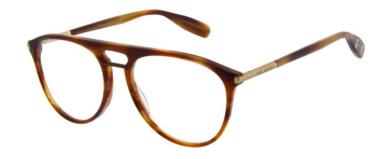

#### RETRO STYLING

Retro pilot shapes and double bridges combine with modern colouration