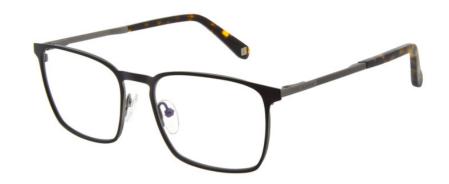

#### METAL KNURLING

Never one to forgo the finer details with two-tone finishes and extravagant embossing

ABBOTT TB8188 (PDM011185)

EVAN TB8189 (PDM011187)

MARSH TB4269 (PDM011188)

PATTON TB4270 (PDM011189)

SHAW TB4271 (PDM011192)

CLAYTO TB8190 (PDM011232)

BEALE TB8191 (PDM011183)

KELLER TB8192 (PDM011184)

001 BLACK

155 BROWN HORN/ BEIGE

654 OLIVE HORN

METAL KNURLING