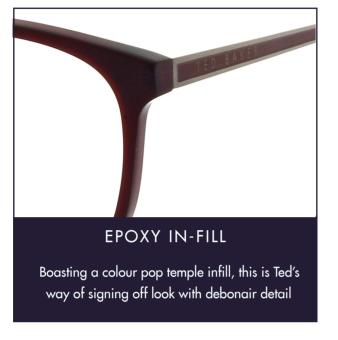

#### **EPOXY IN-FILL**

Boasting a colour pop temple infill, this is Ted's way of signing off look with debonair detail