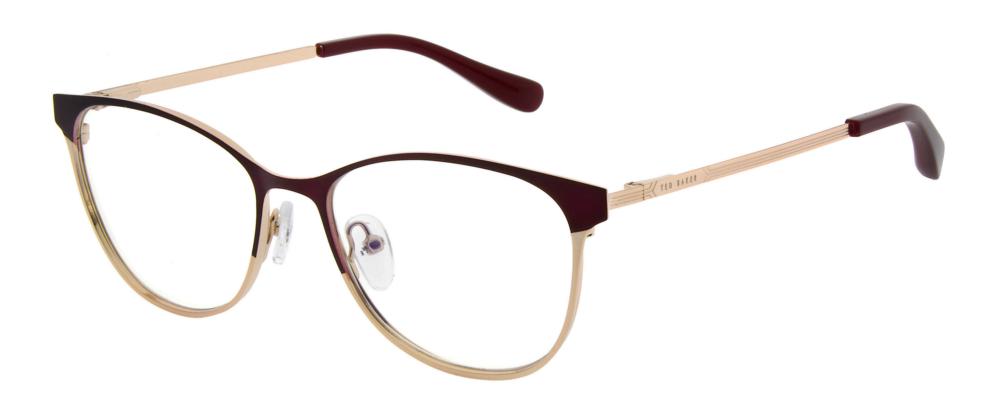

#### NEW TEMPLE TIP BOW

Handmade acetate frames finished with Ted's new temple tip bow monogram

AERIN TB2240 (PDM011160)

GIA TB2241 (PDM011161)

NYLA TB2242 (PDM011165)

KAIA TB9155 (PDM011167)

ELSTON TB9153 (PDM011176)

PDM011173

**AMENDS** TRIM TO BE PEARL

001 BLACK

205 PINK TORT

604 NAVY **AMENDS** TRIM TO BE PEARL

001 BLACK

AMENDS TEMPLE TRIM TO BE PEARL

145 TORTOISE (PEARL)

AMENDS TEMPLE TRIM TO BE PEARL

604 NAVY

001 BLACK **AMENDS** PRINT TO BE UPDATED

AMENDS PRINT TO BE UPDATED AND LOGO TO BE ROSE GOLD

219 TORT / PINK

145 TORTOISE

205 TORT / PINK

253 BURGUNDY