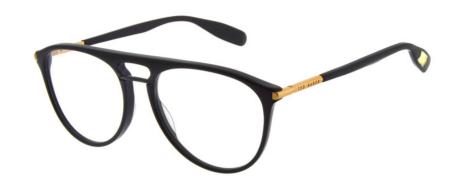

#### RETRO STYLING

Retro pilot shapes and double bridges combine with modern colouration

#### METAL KNURLING

Never one to forgo the finer details with two-tone finishes and extravagant embossing

ABBOTT TB8188 (PDM011185)

EVAN TB8189 (PDM011187)

MARSH TB4269 (PDM011188)

PATTON TB4270 (PDM011189)