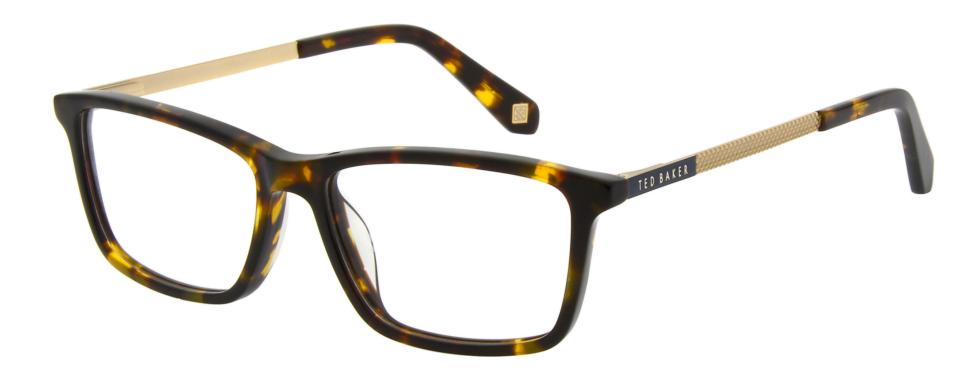

#### METAL KNURLING

Never one to forgo the finer details with two-tone finishes and extravagant embossing

ABBOTT TB8188 (PDM011185)

EVAN TB8189 (PDM011187)

MARSH TB4269 (PDM011188)

PATTON TB4270 (PDM011189)

SHAW TB4271 (PDM011192)

CLAYTO TB8190 (PDM011232)

BEALE TB8191 (PDM011183)

KELLER TB8192 (PDM011184)

001 BLACK

155 BROWN HORN/ BEIGE

654 OLIVE HORN

METAL KNURLING