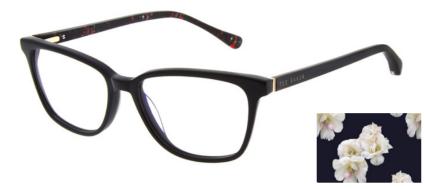

145 TORTOISESHELL

AMENDS PRINT TO BE UPDATED

PDM011439

PDM011440

Contract of the second of the

154 BROWN HORN/ PINK

165 TORT / LIME

211 PINK

AMENDS LOGOS TO BE PAD PRINT

CODE PDM011440 SIZE 48/14-130 B 36

154 BROWN HORN/ PINK

165 TORT / LIME

AMENDS LOGOS TO BE PAD PRINT

CODE PDM011435 SIZE 47/14-130 B 39

211 PINK

145 TORTOISE