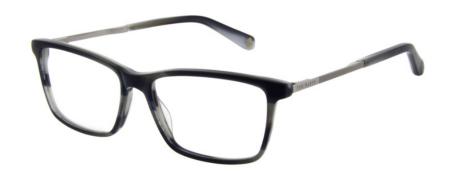

#### METAL KNURLING

Never one to forgo the finer details with two-tone finishes and extravagant embossing

ABBOTT TB8188 (PDM011185)

EVAN TB8189 (PDM011187)

MARSH TB4269 (PDM011188)

PATTON TB4270 (PDM011189)

SHAW TB4271 (PDM011192)

CLAYTO TB8190 (PDM011232)

BEALE TB8191 (PDM011183)

KELLER TB8192 (PDM011184)

001 BLACK

155 BROWN HORN/ BEIGE

654 OLIVE HORN

METAL KNURLING

003 BLACK/ COPPER

009 BLACK/ DK. GUN

603 NAVY

003 BLACK/ COPPER

009 BLACK/ DK. GUN

603 NAVY

001 BLACK

908 GREY HORN