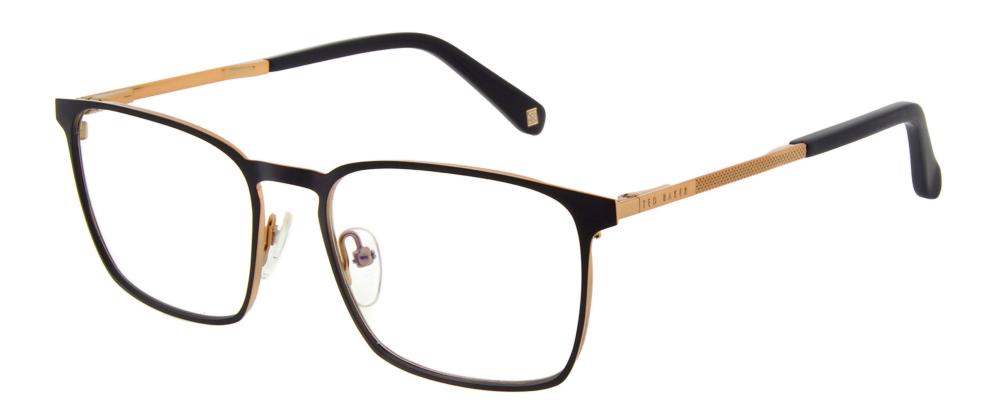

#### METAL KNURLING

Never one to forgo the finer details with two-tone finishes and extravagant embossing

ABBOTT TB8188 (PDM011185)

EVAN TB8189 (PDM011187)

MARSH TB4269 (PDM011188)

PATTON TB4270 (PDM011189)