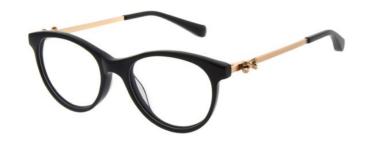

#### NEW TEMPLE TIP BOW

Handmade acetate frames finished with Ted's new temple tip bow monogram

AERIN TB2240 (PDM011160)

GIA TB2241 (PDM011161)

NYLA TB2242 (PDM011165)

KAIA TB9155 (PDM011167)

ELSTON TB9153 (PDM011176)

PDM011173

**AMENDS** TRIM TO BE PEARL

001 BLACK

205 PINK TORT

604 NAVY **AMENDS** TRIM TO BE PEARL

001 BLACK

AMENDS TEMPLE TRIM TO BE PEARL

145 TORTOISE (PEARL)