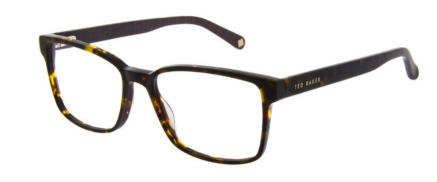

il







#### **NEW PADDLE TIP**

Handmade acetate frames finished with Ted's new paddle inspired temple tip







#### RETRO STYLING

Retro pilot shapes and double bridges combine with modern colouration













#### METAL KNURLING

Never one to forgo the finer details with two-tone finishes and extravagant embossing









ABBOTT TB8188 (PDM011185)



EVAN TB8189 (PDM011187)



MARSH TB4269 (PDM011188)



PATTON TB4270 (PDM011189)



SHAW TB4271 (PDM011192)



CLAYTO TB8190 (PDM011232)



BEALE TB8191 (PDM011183)



KELLER TB8192 (PDM011184)













001 BLACK



155 BROWN HORN/ BEIGE



654 OLIVE HORN

METAL KNURLING









003 BLACK/ COPPER

009 BLACK/ DK. GUN



603 NAVY







003 BLACK/ COPPER

009 BLACK/ DK. GUN



603 NAVY







001 BLACK







908 GREY HORN









145 TORTOISESHELL

AMENDS PRINT TO BE UPDATED

















PDM011439





PDM011440





Contract of the second of the

154 BROWN HORN/ PINK

165 TORT / LIME



211 PINK

AMENDS LOGOS TO BE PAD PRINT

CODE PDM011440 SIZE 48/14-130 B 36







154 BROWN HORN/ PINK

165 TORT / LIME



AMENDS LOGOS TO BE PAD PRINT

CODE PDM011435 SIZE 47/14-130 B 39

211 PINK







145 TORTOISE



211 PINK

**AMENDS** CHANGE TO PINK AS PDM011438 COL 207









145 TORTOISE



154 BROWN HORN/ PINK



165 TORT / LIME









185 PINK

686 BLUE







PDM011445 PDM011446















356 ORANGE

672 NAVY







152 BROWN HORN







654 NAVY HORN

953 GREY







214 BURGUNDY

145 TORTOISE







658 NAVY







234 BURGUNDY

**AMENDS** UPDATE BURGUNDY FRONT COLOUR TO MATCH PDM011444 COL 234



639