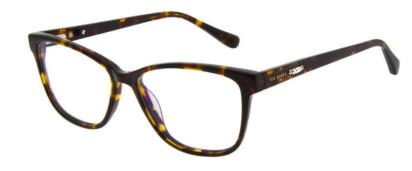

#### NEW TEMPLE TIP BOW

Handmade acetate frames finished with Ted's new temple tip bow monogram

AERIN TB2240 (PDM011160)

GIA TB2241 (PDM011161)

NYLA TB2242 (PDM011165)

KAIA TB9155 (PDM011167)

ELSTON TB9153 (PDM011176)