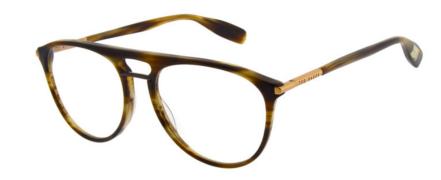

#### RETRO STYLING

Retro pilot shapes and double bridges combine with modern colouration

#### METAL KNURLING

Never one to forgo the finer details with two-tone finishes and extravagant embossing

ABBOTT TB8188 (PDM011185)

EVAN TB8189 (PDM011187)

MARSH TB4269 (PDM011188)

PATTON TB4270 (PDM011189)