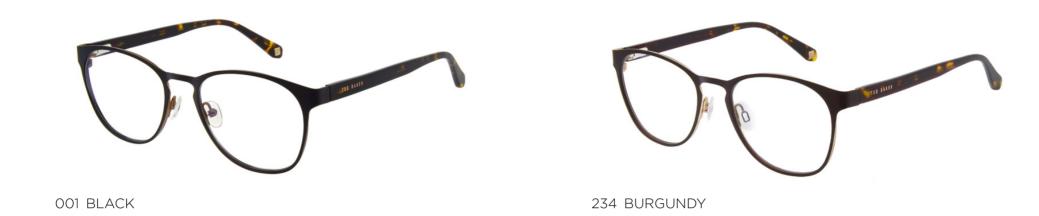

PDM011173

**AMENDS** TRIM TO BE PEARL

001 BLACK

205 PINK TORT

604 NAVY **AMENDS** TRIM TO BE PEARL

001 BLACK

AMENDS TEMPLE TRIM TO BE PEARL

145 TORTOISE (PEARL)

AMENDS TEMPLE TRIM TO BE PEARL

604 NAVY

001 BLACK **AMENDS** PRINT TO BE UPDATED

AMENDS PRINT TO BE UPDATED AND LOGO TO BE ROSE GOLD

219 TORT / PINK

145 TORTOISE

205 TORT / PINK

253 BURGUNDY