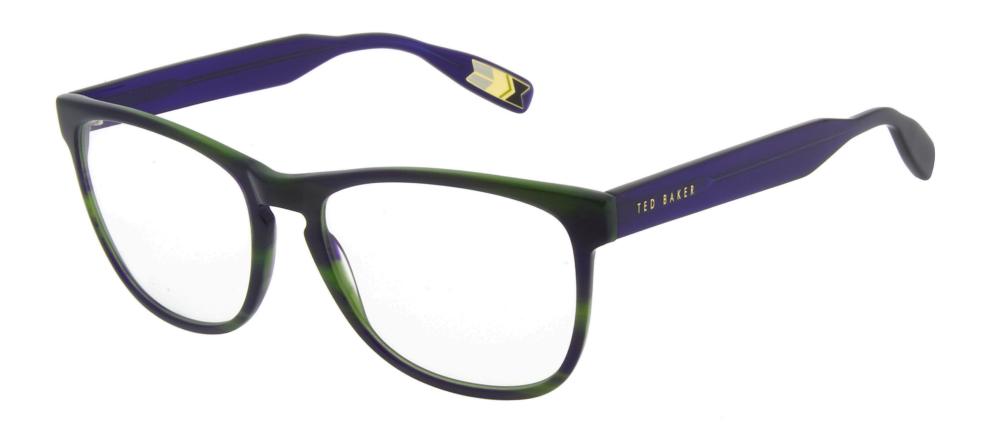

#### **EPOXY IN-FILL**

Boasting a colour pop temple infill, this is Ted's way of signing off look with debonair detail