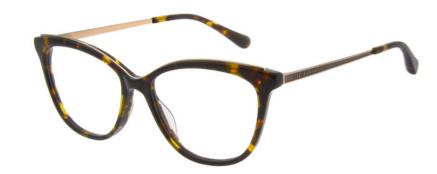

#### NEW TEMPLE TIP BOW

Handmade acetate frames finished with Ted's new temple tip bow monogram

AERIN TB2240 (PDM011160)

GIA TB2241 (PDM011161)

NYLA TB2242 (PDM011165)

KAIA TB9155 (PDM011167)

ELSTON TB9153 (PDM011176)