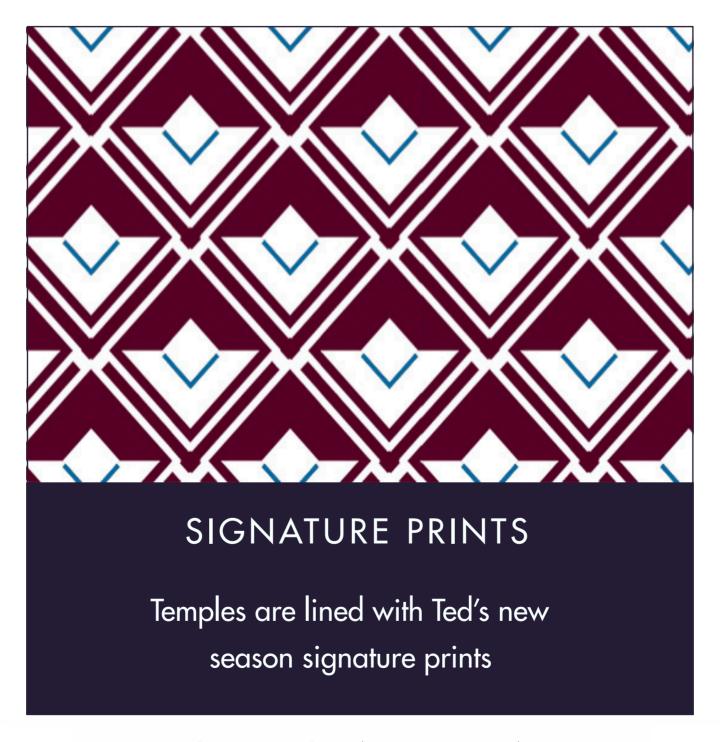

With frames lined in unique prints, and hidden trims concealing messages, Ted's eyewear is as inventive and original as it is upbeat and vibrant... just like the man himself, in fact.

#### find your signature style with Ted Baker Discover Ted's stylish collection for men and women at your local Boots Opticians, handcrafted with his signature attention to detail: - Arms lined in Ted's signature prints.