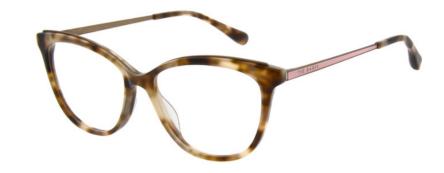

#### NEW TEMPLE TIP BOW

Handmade acetate frames finished with Ted's new temple tip bow monogram

AERIN TB2240 (PDM011160)

GIA TB2241 (PDM011161)

NYLA TB2242 (PDM011165)

KAIA TB9155 (PDM011167)

ELSTON TB9153 (PDM011176)