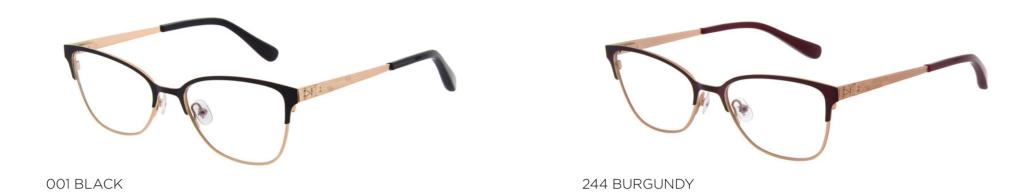

#### NEW TEMPLE TIP BOW

Handmade acetate frames finished with Ted's new temple tip bow monogram

AERIN TB2240 (PDM011160)

GIA TB2241 (PDM011161)

NYLA TB2242 (PDM011165)

KAIA TB9155 (PDM011167)

ELSTON TB9153 (PDM011176)

PDM011173

**AMENDS** TRIM TO BE PEARL

001 BLACK

205 PINK TORT

604 NAVY **AMENDS** TRIM TO BE PEARL

001 BLACK

AMENDS TEMPLE TRIM TO BE PEARL

145 TORTOISE (PEARL)

AMENDS TEMPLE TRIM TO BE PEARL

604 NAVY

001 BLACK **AMENDS** PRINT TO BE UPDATED

AMENDS PRINT TO BE UPDATED AND LOGO TO BE ROSE GOLD

219 TORT / PINK

145 TORTOISE

205 TORT / PINK

253 BURGUNDY