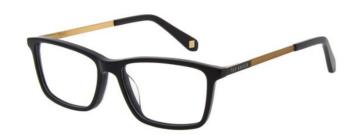

#### METAL KNURLING

Never one to forgo the finer details with two-tone finishes and extravagant embossing

ABBOTT TB8188 (PDM011185)

EVAN TB8189 (PDM011187)

MARSH TB4269 (PDM011188)

PATTON TB4270 (PDM011189)

SHAW TB4271 (PDM011192)

CLAYTO TB8190 (PDM011232)

BEALE TB8191 (PDM011183)

KELLER TB8192 (PDM011184)

001 BLACK

155 BROWN HORN/ BEIGE

654 OLIVE HORN

METAL KNURLING

003 BLACK/ COPPER

009 BLACK/ DK. GUN

603 NAVY

003 BLACK/ COPPER

009 BLACK/ DK. GUN

603 NAVY

001 BLACK

908 GREY HORN