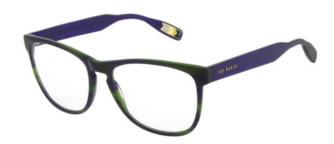

## 

STYLE ZACH TB8176 & FAY TB2236

AS SEEN IN LOOK VISION

Ted Baker potencia el elegante look británico de sus monturas de acetato gracias al metal dentado realzando los talones las gafas, tendencia esta temporada.

Los taiones de metal prensado que enmarcan la parte frontal del diseño masculino ZACH TB8176 vienen dentados en esta nueva colección, potenciando así la tendencia de combinación de matériales de la temporada.

El toque británico continúa en la colección masculina con DALEY TB4259 y 2ACH TB8176. La forma vintage metálica ya vista en DALEY se reinventa con acabados pintados en mate en el frontal y un interior satinado dorado consiguiendo un look elegante y pulcro. Gracias a su forma de acetato grueso, ZACH es el más conquistador de la colección. Los talones de metal prensado que enmarcan la parte frontal vienen chapados en línea con los colores de esta temporada. Una gafa llamativa que causa admiración.