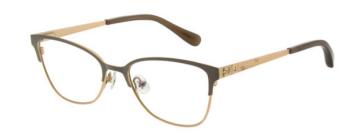

#### PEARLY QUEEN

Punctuated by opulent pearls and mother of pearl enamel, this is a real gem

#### EMBOSSED METALWORK

Art deco inspired metal work will add a dazzling edge to your look

#### METAL TOP BROW

Never one to forgo the finer details with metalwork inset into topbrows

#### NEW TEMPLE TIP BOW

Handmade acetate frames finished with Ted's new temple tip bow monogram

AERIN TB2240 (PDM011160)

GIA TB2241 (PDM011161)

NYLA TB2242 (PDM011165)

KAIA TB9155 (PDM011167)

ELSTON TB9153 (PDM011176)