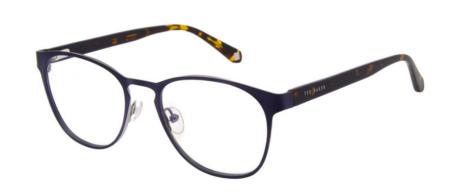

PDM011173

**AMENDS** TRIM TO BE PEARL

001 BLACK

205 PINK TORT

604 NAVY **AMENDS** TRIM TO BE PEARL

001 BLACK

AMENDS TEMPLE TRIM TO BE PEARL

145 TORTOISE (PEARL)

AMENDS TEMPLE TRIM TO BE PEARL

604 NAVY

001 BLACK **AMENDS** PRINT TO BE UPDATED

AMENDS PRINT TO BE UPDATED AND LOGO TO BE ROSE GOLD

219 TORT / PINK

145 TORTOISE

205 TORT / PINK

253 BURGUNDY