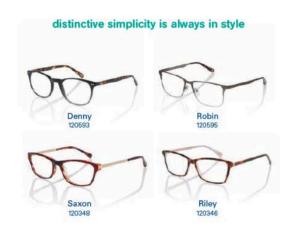

#### find your signature style with Ted Baker Discover Ted's stylish collection for men and women at your local Boots Opticians, handcrafted with his signature attention to detail: - Arms lined in Ted's signature prints.

with distinctive hinge trims

- Rich two-tone colours and signature metal buttons at the ends of the arms

 For comfort and style to match, ask about Ted's Finely Framed UTX collection; they're 30% lighter than regular frames

browse the latest range when you come in for your Eye Test at Boots Opticians