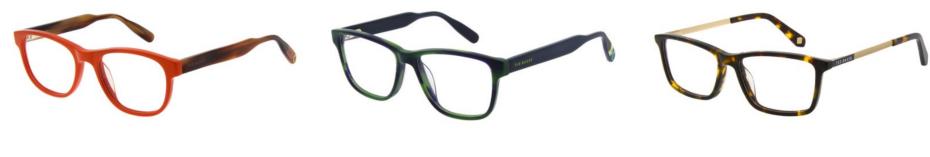

145 TORTOISESHELL

AMENDS PRINT TO BE UPDATED

PDM011439

PDM011440

Contract of the second of the

154 BROWN HORN/ PINK

165 TORT / LIME

211 PINK

AMENDS LOGOS TO BE PAD PRINT

CODE PDM011440 SIZE 48/14-130 B 36

154 BROWN HORN/ PINK

165 TORT / LIME

AMENDS LOGOS TO BE PAD PRINT

CODE PDM011435 SIZE 47/14-130 B 39

211 PINK

145 TORTOISE