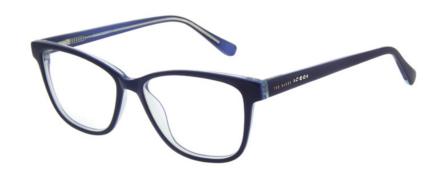

#### NEW TEMPLE TIP BOW

Handmade acetate frames finished with Ted's new temple tip bow monogram

AERIN TB2240 (PDM011160)

GIA TB2241 (PDM011161)

NYLA TB2242 (PDM011165)

KAIA TB9155 (PDM011167)

ELSTON TB9153 (PDM011176)