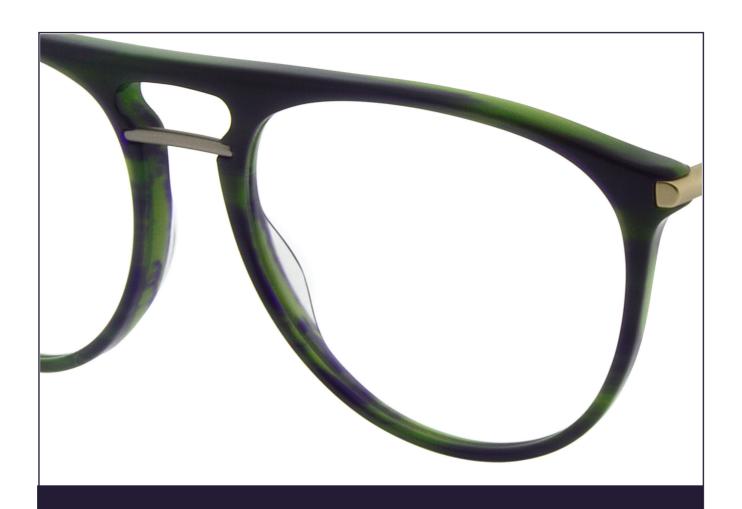

#### RETRO STYLING

Retro pilot shapes and double bridges combine with modern colouration

#### METAL KNURLING

Never one to forgo the finer details with two-tone finishes and extravagant embossing

ABBOTT TB8188 (PDM011185)

EVAN TB8189 (PDM011187)

MARSH TB4269 (PDM011188)

PATTON TB4270 (PDM011189)