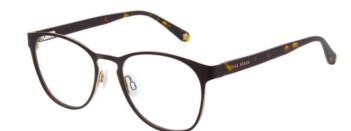

#### METAL KNURLING

Never one to forgo the finer details with two-tone finishes and extravagant embossing

ABBOTT TB8188 (PDM011185)

EVAN TB8189 (PDM011187)

MARSH TB4269 (PDM011188)

PATTON TB4270 (PDM011189)

SHAW TB4271 (PDM011192)

CLAYTO TB8190 (PDM011232)

BEALE TB8191 (PDM011183)

KELLER TB8192 (PDM011184)

001 BLACK

155 BROWN HORN/ BEIGE

654 OLIVE HORN

METAL KNURLING

003 BLACK/ COPPER

009 BLACK/ DK. GUN

603 NAVY

003 BLACK/ COPPER

009 BLACK/ DK. GUN

603 NAVY

001 BLACK

908 GREY HORN