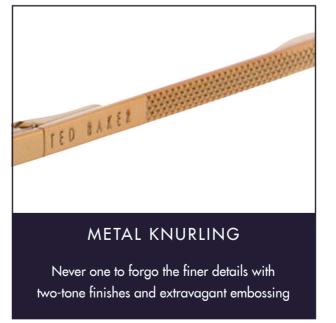

#### METAL KNURLING

Never one to forgo the finer details with two-tone finishes and extravagant embossing

ABBOTT TB8188 (PDM011185)

EVAN TB8189 (PDM011187)

MARSH TB4269 (PDM011188)

PATTON TB4270 (PDM011189)