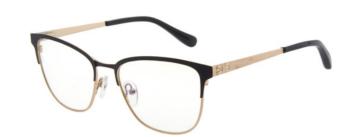

#### PEARLY QUEEN

Punctuated by opulent pearls and mother of pearl enamel, this is a real gem

#### EMBOSSED METALWORK

Art deco inspired metal work will add a dazzling edge to your look

#### METAL TOP BROW

Never one to forgo the finer details with metalwork inset into topbrows

#### NEW TEMPLE TIP BOW

Handmade acetate frames finished with Ted's new temple tip bow monogram

AERIN TB2240 (PDM011160)

GIA TB2241 (PDM011161)

NYLA TB2242 (PDM011165)

KAIA TB9155 (PDM011167)

ELSTON TB9153 (PDM011176)