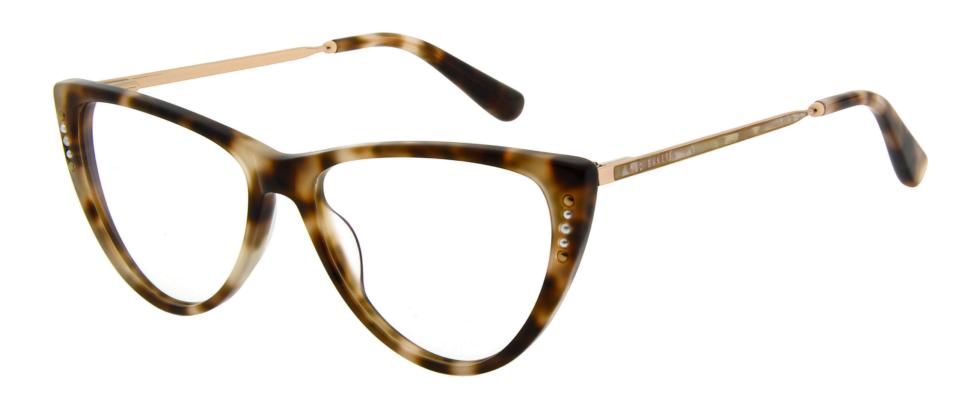

#### PEARLY QUEEN

Punctuated by opulent pearls and mother of pearl enamel, this is a real gem

#### EMBOSSED METALWORK

Art deco inspired metal work will add a dazzling edge to your look

#### METAL TOP BROW

Never one to forgo the finer details with metalwork inset into topbrows

#### NEW TEMPLE TIP BOW

Handmade acetate frames finished with Ted's new temple tip bow monogram

AERIN TB2240 (PDM011160)

GIA TB2241 (PDM011161)

NYLA TB2242 (PDM011165)

KAIA TB9155 (PDM011167)

ELSTON TB9153 (PDM011176)