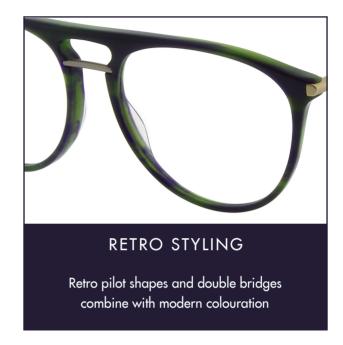

#### RETRO STYLING

Retro pilot shapes and double bridges combine with modern colouration