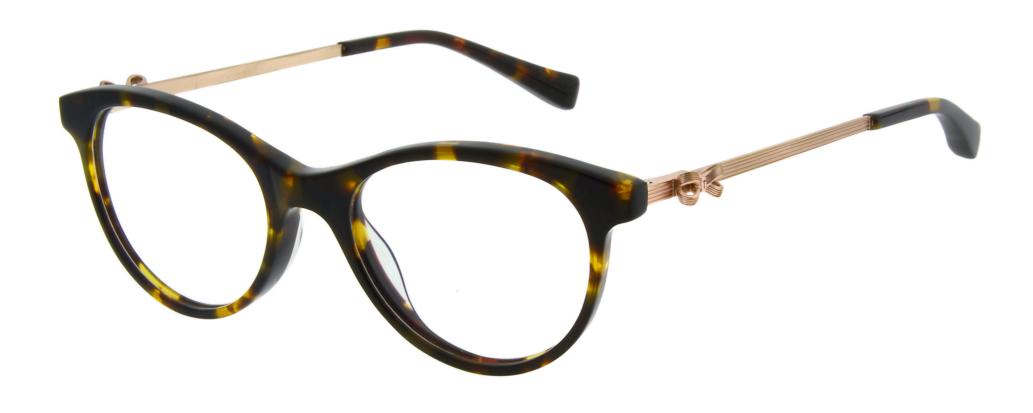

os bloques de colores intensos y el estilo Art Déco se muestran en el momento mas ecléctico de Ted Baker gracias a su nueva colección óptica. El diseño metálico femenino AMBER TB2235 ha sido reinventado como una montura óptica después de hacer su debut en la colección de sol. Con detalles de estampados esmaltados y coloración complemen taria fusiona el borde inferior con las varillas, mientras la mitad superior de la montura tiene un acabado mate con matices de marfil, azul náutico y borgoña que contrastan suavemente con los interiores pulidos rosa dorado.

Las lineas superiores del modelo para mujer FAY TB2236 se elevan con un acabado en dos tonos mientras el dentado en rosa dorado en el exterior de las varillas culmina un look original.

Si quieres marcar la diferencia esta temporada, Mondottica es la garantía en moda, calidad y servicio.