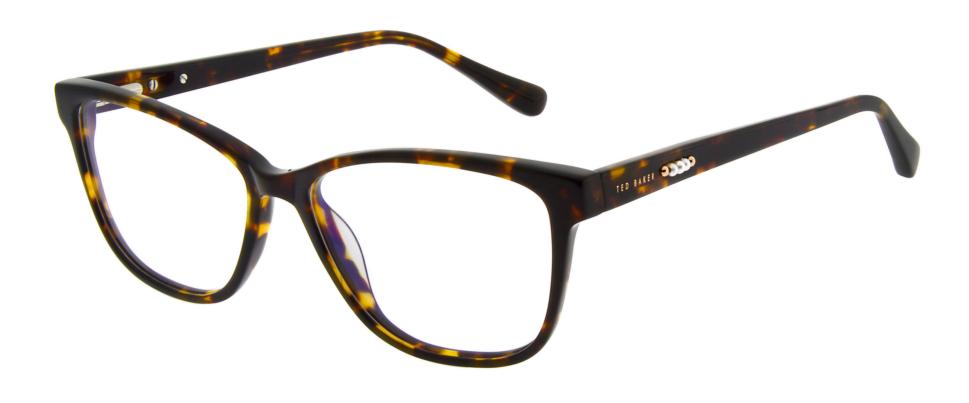

#### NEW TEMPLE TIP BOW

Handmade acetate frames finished with Ted's new temple tip bow monogram

AERIN TB2240 (PDM011160)

GIA TB2241 (PDM011161)

NYLA TB2242 (PDM011165)

KAIA TB9155 (PDM011167)

ELSTON TB9153 (PDM011176)