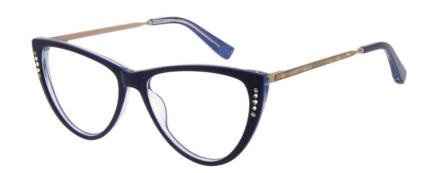

#### PEARLY QUEEN

Punctuated by opulent pearls and mother of pearl enamel, this is a real gem

#### EMBOSSED METALWORK

Art deco inspired metal work will add a dazzling edge to your look

#### METAL TOP BROW

Never one to forgo the finer details with metalwork inset into topbrows

#### NEW TEMPLE TIP BOW

Handmade acetate frames finished with Ted's new temple tip bow monogram

AERIN TB2240 (PDM011160)

GIA TB2241 (PDM011161)

NYLA TB2242 (PDM011165)

KAIA TB9155 (PDM011167)

ELSTON TB9153 (PDM011176)