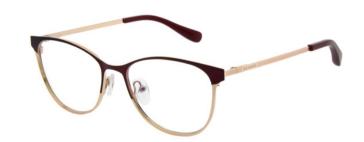

#### PEARLY QUEEN

Punctuated by opulent pearls and mother of pearl enamel, this is a real gem

#### EMBOSSED METALWORK

Art deco inspired metal work will add a dazzling edge to your look

#### METAL TOP BROW

Never one to forgo the finer details with metalwork inset into topbrows

#### NEW TEMPLE TIP BOW

Handmade acetate frames finished with Ted's new temple tip bow monogram

AERIN TB2240 (PDM011160)

GIA TB2241 (PDM011161)

NYLA TB2242 (PDM011165)

KAIA TB9155 (PDM011167)

ELSTON TB9153 (PDM011176)