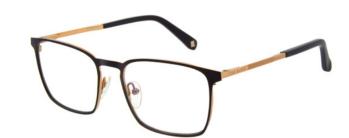

#### METAL KNURLING

Never one to forgo the finer details with two-tone finishes and extravagant embossing

ABBOTT TB8188 (PDM011185)

EVAN TB8189 (PDM011187)

MARSH TB4269 (PDM011188)

PATTON TB4270 (PDM011189)

SHAW TB4271 (PDM011192)

CLAYTO TB8190 (PDM011232)

BEALE TB8191 (PDM011183)

KELLER TB8192 (PDM011184)

001 BLACK

155 BROWN HORN/ BEIGE

654 OLIVE HORN

METAL KNURLING

003 BLACK/ COPPER

009 BLACK/ DK. GUN

603 NAVY

003 BLACK/ COPPER

009 BLACK/ DK. GUN

603 NAVY

001 BLACK

908 GREY HORN