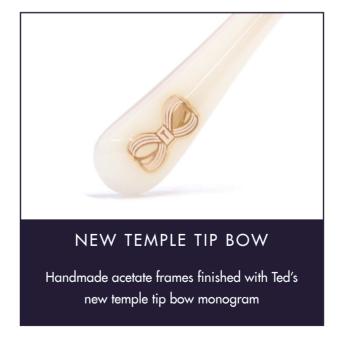

#### NEW TEMPLE TIP BOW

Handmade acetate frames finished with Ted's new temple tip bow monogram

AERIN TB2240 (PDM011160)

GIA TB2241 (PDM011161)

NYLA TB2242 (PDM011165)

KAIA TB9155 (PDM011167)

ELSTON TB9153 (PDM011176)