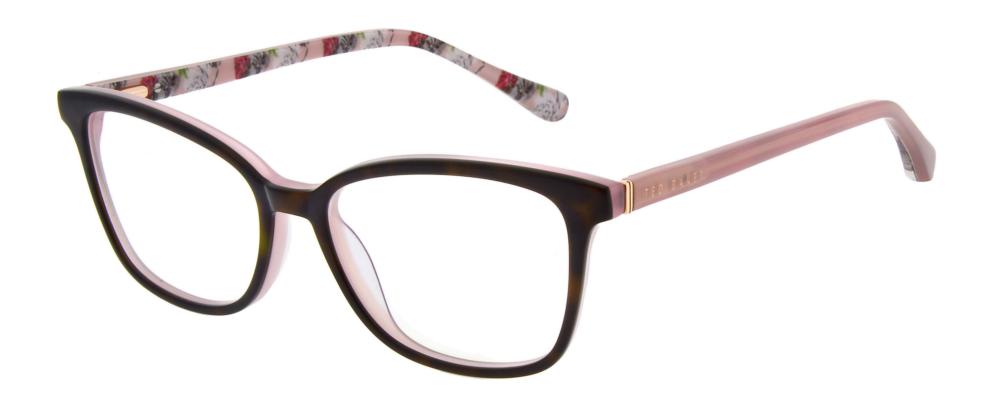

145 TORTOISESHELL

AMENDS PRINT TO BE UPDATED

PDM011439

PDM011440

Contract of the second of the

154 BROWN HORN/ PINK

165 TORT / LIME

211 PINK

AMENDS LOGOS TO BE PAD PRINT

CODE PDM011440 SIZE 48/14-130 B 36

154 BROWN HORN/ PINK

165 TORT / LIME

AMENDS LOGOS TO BE PAD PRINT

CODE PDM011435 SIZE 47/14-130 B 39

211 PINK

145 TORTOISE