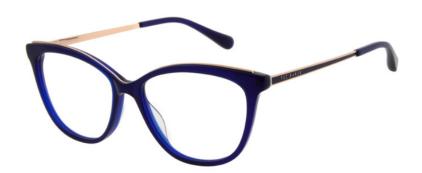

#### NEW TEMPLE TIP BOW

Handmade acetate frames finished with Ted's new temple tip bow monogram

AERIN TB2240 (PDM011160)

GIA TB2241 (PDM011161)

NYLA TB2242 (PDM011165)

KAIA TB9155 (PDM011167)

ELSTON TB9153 (PDM011176)