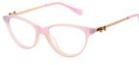

#### NEW TEMPLE TIP BOW

Handmade acetate frames finished with Ted's new temple tip bow monogram

AERIN TB2240 (PDM011160)

GIA TB2241 (PDM011161)

NYLA TB2242 (PDM011165)

KAIA TB9155 (PDM011167)

ELSTON TB9153 (PDM011176)

608 NAVY

001 BLACK 301 TAUPE

608 NAVY