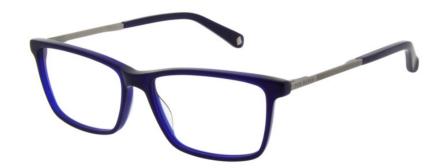

#### METAL KNURLING

Never one to forgo the finer details with two-tone finishes and extravagant embossing

ABBOTT TB8188 (PDM011185)

EVAN TB8189 (PDM011187)

MARSH TB4269 (PDM011188)

PATTON TB4270 (PDM011189)

SHAW TB4271 (PDM011192)

CLAYTO TB8190 (PDM011232)

BEALE TB8191 (PDM011183)

KELLER TB8192 (PDM011184)

001 BLACK

155 BROWN HORN/ BEIGE

654 OLIVE HORN

METAL KNURLING

003 BLACK/ COPPER

009 BLACK/ DK. GUN

603 NAVY

003 BLACK/ COPPER

009 BLACK/ DK. GUN

603 NAVY

001 BLACK

908 GREY HORN