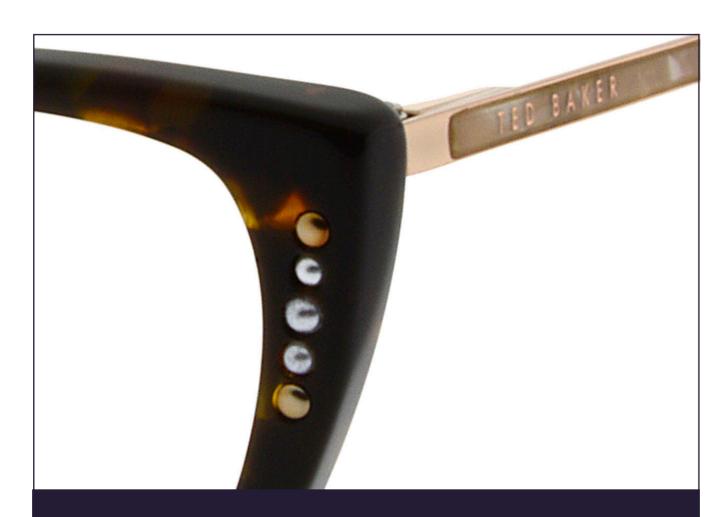

#### METAL KNURLING

Never one to forgo the finer details with two-tone finishes and extravagant embossing

ABBOTT TB8188 (PDM011185)

EVAN TB8189 (PDM011187)

MARSH TB4269 (PDM011188)

PATTON TB4270 (PDM011189)

SHAW TB4271 (PDM011192)

CLAYTO TB8190 (PDM011232)

BEALE TB8191 (PDM011183)

KELLER TB8192 (PDM011184)

001 BLACK

155 BROWN HORN/ BEIGE

654 OLIVE HORN

METAL KNURLING