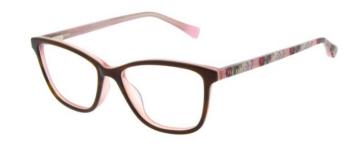

red temple tip







#### RETRO STYLING

Retro pilot shapes and double bridges combine with modern colouration













#### METAL KNURLING

Never one to forgo the finer details with two-tone finishes and extravagant embossing









ABBOTT TB8188 (PDM011185)



EVAN TB8189 (PDM011187)



MARSH TB4269 (PDM011188)



PATTON TB4270 (PDM011189)



SHAW TB4271 (PDM011192)



CLAYTO TB8190 (PDM011232)



BEALE TB8191 (PDM011183)



KELLER TB8192 (PDM011184)













001 BLACK



155 BROWN HORN/ BEIGE



654 OLIVE HORN

METAL KNURLING









003 BLACK/ COPPER

009 BLACK/ DK. GUN



603 NAVY







003 BLACK/ COPPER

009 BLACK/ DK. GUN



603 NAVY







001 BLACK







908 GREY HORN









145 TORTOISESHELL

AMENDS PRINT TO BE UPDATED

















PDM011439





PDM011440





Contract of the second of the

154 BROWN HORN/ PINK

165 TORT / LIME



211 PINK

AMENDS LOGOS TO BE PAD PRINT

CODE PDM011440 SIZE 48/14-130 B 36







154 BROWN HORN/ PINK

165 TORT / LIME



AMENDS LOGOS TO BE PAD PRINT

CODE PDM011435 SIZE 47/14-130 B 39

211 PINK







145 TORTOISE



211 PINK

**AMENDS** CHANGE TO PINK AS PDM011438 COL 207









145 TORTOISE



154 BROWN HORN/ PINK



165 TORT / LIME









185 PINK

686 BLUE







PDM011445 PDM011446















356 ORANGE

672 NAVY







152 BROWN HORN







654 NAVY HORN

953 GREY







214 BURGUNDY

145 TORTOISE







658 NAVY







234 BURGUNDY

**AMENDS** UPDATE BURGUNDY FRONT COLOUR TO MATCH PDM011444 COL 234



639 NAVY







234 BURGUNDY

**AMENDS** UPDATE BURGUNDY FRONT COLOUR TO MATCH PDM011444 COL 234