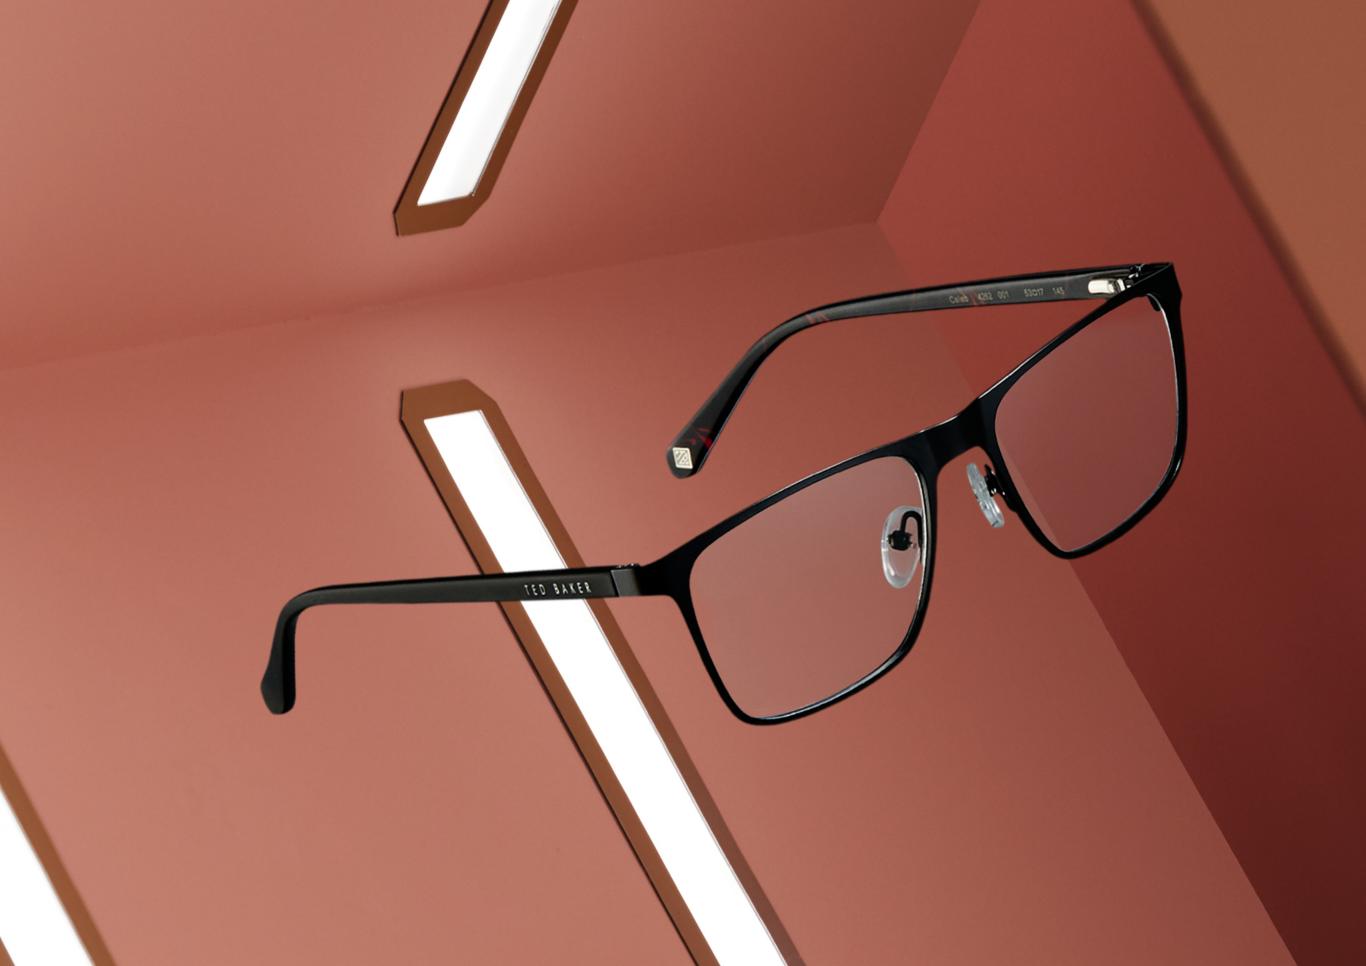

#### **Ted Baker**

Ted Baker offers two contrasting options with their aviator styles. You can find fully metallic versions with tortoiseshell arms, but we're drawn to the more contemporary Nover style, which comes in a choice of navy or steely black with the signature horizontal bar and matching coloured tips.

Ted Baker Nover Sunglasses, available at Ted Baker, priced £75.