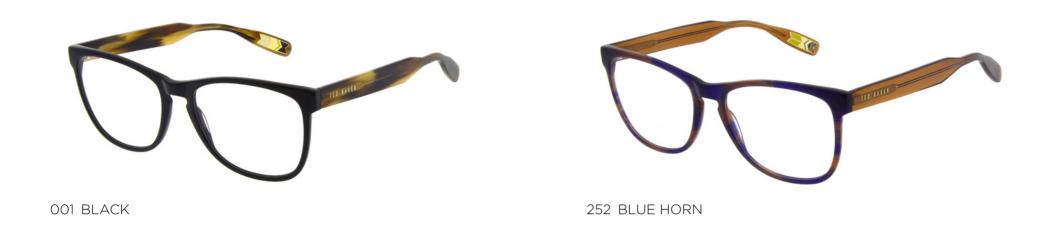

#### METAL KNURLING

Never one to forgo the finer details with two-tone finishes and extravagant embossing

ABBOTT TB8188 (PDM011185)

EVAN TB8189 (PDM011187)

MARSH TB4269 (PDM011188)

PATTON TB4270 (PDM011189)

SHAW TB4271 (PDM011192)

CLAYTO TB8190 (PDM011232)

BEALE TB8191 (PDM011183)

KELLER TB8192 (PDM011184)

001 BLACK

155 BROWN HORN/ BEIGE

654 OLIVE HORN

METAL KNURLING