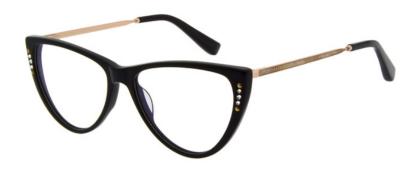

#### PEARLY QUEEN

Punctuated by opulent pearls and mother of pearl enamel, this is a real gem

#### EMBOSSED METALWORK

Art deco inspired metal work will add a dazzling edge to your look

#### METAL TOP BROW

Never one to forgo the finer details with metalwork inset into topbrows

#### NEW TEMPLE TIP BOW

Handmade acetate frames finished with Ted's new temple tip bow monogram

AERIN TB2240 (PDM011160)

GIA TB2241 (PDM011161)

NYLA TB2242 (PDM011165)

KAIA TB9155 (PDM011167)

ELSTON TB9153 (PDM011176)