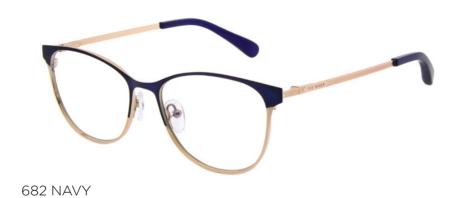

AMENDS TEMPLE TRIM TO BE PEARL

604 NAVY

001 BLACK **AMENDS** PRINT TO BE UPDATED

AMENDS PRINT TO BE UPDATED AND LOGO TO BE ROSE GOLD

219 TORT / PINK

145 TORTOISE

205 TORT / PINK

253 BURGUNDY

608 NAVY

001 BLACK 301 TAUPE

608 NAVY