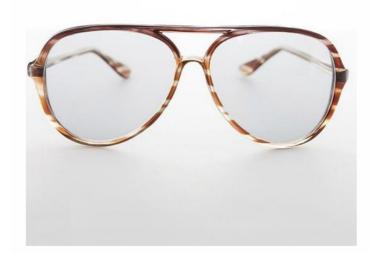

#### **Ted Baker**

Ted Baker offers two contrasting options with their aviator styles. You can find fully metallic versions with tortoiseshell arms, but we're drawn to the more contemporary Nover style, which comes in a choice of navy or steely black with the signature horizontal bar and matching coloured tips.

Ted Baker Nover Sunglasses, available at Ted Baker, priced £75.