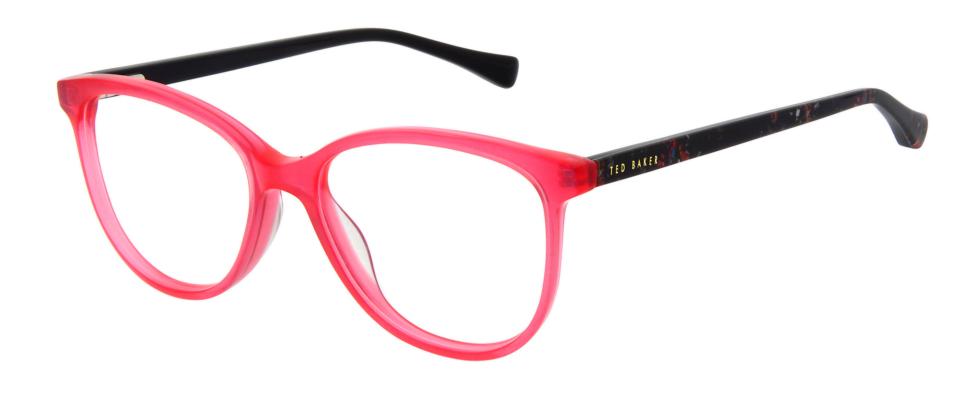

r one to forgo the finer details with two-tone finishes and extravagant embossing









ABBOTT TB8188 (PDM011185)



EVAN TB8189 (PDM011187)



MARSH TB4269 (PDM011188)



PATTON TB4270 (PDM011189)



SHAW TB4271 (PDM011192)



CLAYTO TB8190 (PDM011232)



BEALE TB8191 (PDM011183)



KELLER TB8192 (PDM011184)













001 BLACK



155 BROWN HORN/ BEIGE



654 OLIVE HORN

METAL KNURLING









003 BLACK/ COPPER

009 BLACK/ DK. GUN



603 NAVY







003 BLACK/ COPPER

009 BLACK/ DK. GUN



603 NAVY







001 BLACK







908 GREY HORN









145 TORTOISESHELL

AMENDS PRINT TO BE UPDATED

















PDM011439





PDM011440





Contract of the second of the

154 BROWN HORN/ PINK

165 TORT / LIME



211 PINK

AMENDS LOGOS TO BE PAD PRINT

CODE PDM011440 SIZE 48/14-130 B 36







154 BROWN HORN/ PINK

165 TORT / LIME



AMENDS LOGOS TO BE PAD PRINT

CODE PDM011435 SIZE 47/14-130 B 39

211 PINK







145 TORTOISE



211 PINK

**AMENDS** CHANGE TO PINK AS PDM011438 COL 207









145 TORTOISE



154 BROWN HORN/ PINK



165 TORT / LIME









185 PINK

686 BLUE







PDM011445 PDM011446















356 ORANGE

672 NAVY







152 BROWN HORN







654 NAVY HORN

953 GREY







214 BURGUNDY

145 TORTOISE







658 NAVY







234 BURGUNDY

**AMENDS** UPDATE BURGUNDY FRONT COLOUR TO MATCH PDM011444 COL 234



639 NAVY







234 BURGUNDY

**AMENDS** UPDATE BURGUNDY FRONT COLOUR TO MATCH PDM011444 COL 234



639 NAVY