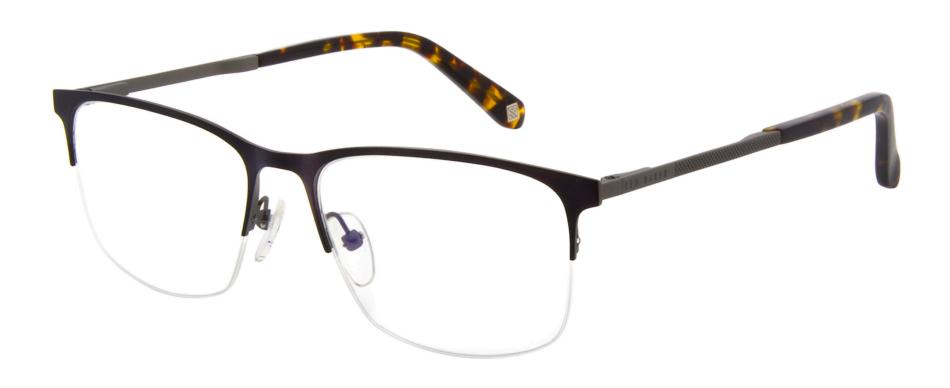

#### METAL KNURLING

Never one to forgo the finer details with two-tone finishes and extravagant embossing

ABBOTT TB8188 (PDM011185)

EVAN TB8189 (PDM011187)

MARSH TB4269 (PDM011188)

PATTON TB4270 (PDM011189)

SHAW TB4271 (PDM011192)

CLAYTO TB8190 (PDM011232)

BEALE TB8191 (PDM011183)

KELLER TB8192 (PDM011184)

001 BLACK

155 BROWN HORN/ BEIGE

654 OLIVE HORN

METAL KNURLING