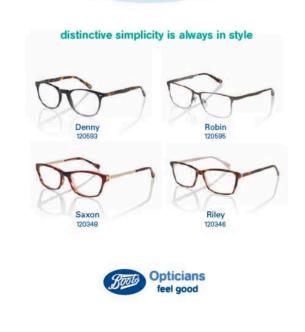

#### find your signature style with Ted Baker Discover Ted's stylish collection for men and women at your local Boots Opticians, handcrafted with his signature attention to detail: - Arms lined in Ted's signature prints.

with distinctive hinge trims

- Rich two-tone colours and signature metal buttons at the ends of the arms

 For comfort and style to match, ask about Ted's Finely Framed UTX collection; they're 30% lighter than regular frames

browse the latest range when you come in for your Eye Test at Boots Opticians