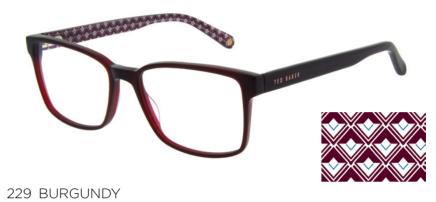

#### **NEW PADDLE TIP**

Handmade acetate frames finished with Ted's new paddle inspired temple tip







#### RETRO STYLING

Retro pilot shapes and double bridges combine with modern colouration













#### METAL KNURLING

Never one to forgo the finer details with two-tone finishes and extravagant embossing









ABBOTT TB8188 (PDM011185)



EVAN TB8189 (PDM011187)



MARSH TB4269 (PDM011188)



PATTON TB4270 (PDM011189)



SHAW TB4271 (PDM011192)



CLAYTO TB8190 (PDM011232)



BEALE TB8191 (PDM011183)



KELLER TB8192 (PDM011184)













001 BLACK



155 BROWN HORN/ BEIGE



654 OLIVE HORN

METAL KNURLING









003 BLACK/ COPPER

009 BLACK/ DK. GUN



603 NAVY







003 BLACK/ COPPER

009 BLACK/ DK. GUN



603 NAVY







001 BLACK







908 GREY HORN









145 TORTOISESHELL

AMENDS PRINT TO BE UPDATED

















PDM011439





PDM011440





Contract of the second of the

154 BROWN HORN/ PINK

165 TORT / LIME



211 PINK

AMENDS LOGOS TO BE PAD PRINT

CODE PDM011440 SIZE 48/14-130 B 36







154 BROWN HORN/ PINK

165 TORT / LIME



AMENDS LOGOS TO BE PAD PRINT

CODE PDM011435 SIZE 47/14-130 B 39

211 PINK







145 TORTOISE



211 PINK

**AMENDS** CHANGE TO PINK AS PDM011438 COL 207









145 TORTOISE



154 BROWN HORN/ PINK



165 TORT / LIME









185 PINK

686 BLUE







PDM011445 PDM011446















356 ORANGE

672 NAVY







152 BROWN HORN







654 NAVY HORN

953 GREY







214 BURGUNDY

145 TORTOISE







658 NAVY







234 BURGUNDY

**AMENDS** UPDATE BURGUNDY FRONT COLOUR TO MATCH PDM011444 COL 234



639 N