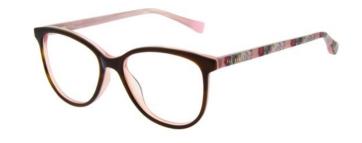

#### NEW TEMPLE TIP BOW

Handmade acetate frames finished with Ted's new temple tip bow monogram

AERIN TB2240 (PDM011160)

GIA TB2241 (PDM011161)

NYLA TB2242 (PDM011165)

KAIA TB9155 (PDM011167)

ELSTON TB9153 (PDM011176)

PDM011173

**AMENDS** TRIM TO BE PEARL

001 BLACK

205 PINK TORT

604 NAVY **AMENDS** TRIM TO BE PEARL

001 BLACK

AMENDS TEMPLE TRIM TO BE PEARL

145 TORTOISE (PEARL)

AMENDS TEMPLE TRIM TO BE PEARL

604 NAVY

001 BLACK **AMENDS** PRINT TO BE UPDATED

AMENDS PRINT TO BE UPDATED AND LOGO TO BE ROSE GOLD

219 TORT / PINK

145 TORTOISE

205 TORT / PINK

253 BURGUNDY