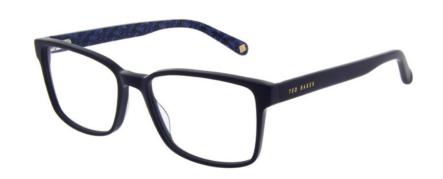

frames finished with Ted's new paddle inspired temple tip







#### RETRO STYLING

Retro pilot shapes and double bridges combine with modern colouration













#### METAL KNURLING

Never one to forgo the finer details with two-tone finishes and extravagant embossing









ABBOTT TB8188 (PDM011185)



EVAN TB8189 (PDM011187)



MARSH TB4269 (PDM011188)



PATTON TB4270 (PDM011189)



SHAW TB4271 (PDM011192)



CLAYTO TB8190 (PDM011232)



BEALE TB8191 (PDM011183)



KELLER TB8192 (PDM011184)













001 BLACK



155 BROWN HORN/ BEIGE



654 OLIVE HORN

METAL KNURLING









003 BLACK/ COPPER

009 BLACK/ DK. GUN



603 NAVY







003 BLACK/ COPPER

009 BLACK/ DK. GUN



603 NAVY







001 BLACK







908 GREY HORN









145 TORTOISESHELL

AMENDS PRINT TO BE UPDATED

















PDM011439





PDM011440





Contract of the second of the

154 BROWN HORN/ PINK

165 TORT / LIME



211 PINK

AMENDS LOGOS TO BE PAD PRINT

CODE PDM011440 SIZE 48/14-130 B 36







154 BROWN HORN/ PINK

165 TORT / LIME



AMENDS LOGOS TO BE PAD PRINT

CODE PDM011435 SIZE 47/14-130 B 39

211 PINK







145 TORTOISE



211 PINK

**AMENDS** CHANGE TO PINK AS PDM011438 COL 207









145 TORTOISE



154 BROWN HORN/ PINK



165 TORT / LIME









185 PINK

686 BLUE







PDM011445 PDM011446















356 ORANGE

672 NAVY







152 BROWN HORN







654 NAVY HORN

953 GREY







214 BURGUNDY

145 TORTOISE







658 NAVY







234 BURGUNDY

**AMENDS** UPDATE BURGUNDY FRONT COLOUR TO MATCH PDM011444 COL 234



639 NAVY







234 BURGUNDY

**AMENDS** UPDATE BURGUN