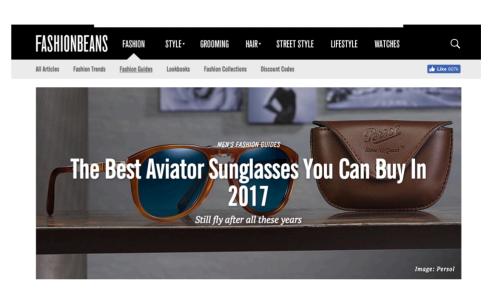

#### FASHIONBEANS

STYLES NOVA TB1457

AS SEEN IN fashionbeans.com

#### **Ted Baker**

Ted Baker offers two contrasting options with their aviator styles. You can find fully metallic versions with tortoiseshell arms, but we're drawn to the more contemporary Nover style, which comes in a choice of navy or steely black with the signature horizontal bar and matching coloured tips.

Ted Baker Nover Sunglasses, available at Ted Baker, priced £75.