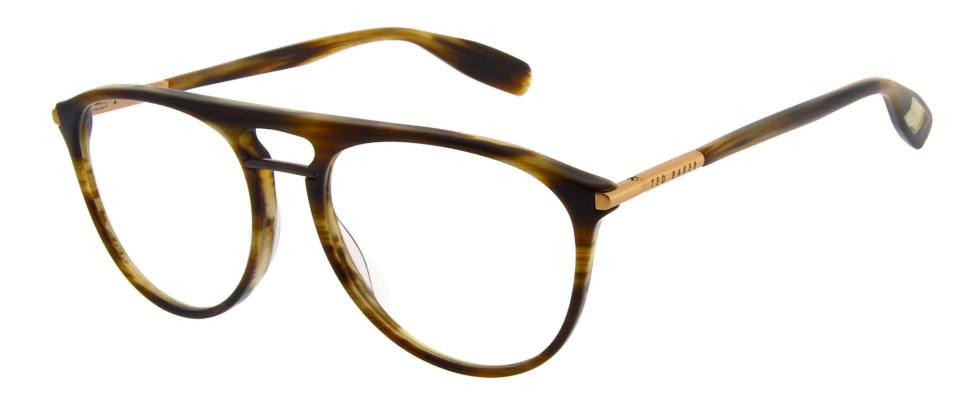

#### RETRO STYLING

Retro pilot shapes and double bridges combine with modern colouration

#### METAL KNURLING

Never one to forgo the finer details with two-tone finishes and extravagant embossing

ABBOTT TB8188 (PDM011185)

EVAN TB8189 (PDM011187)

MARSH TB4269 (PDM011188)

PATTON TB4270 (PDM011189)