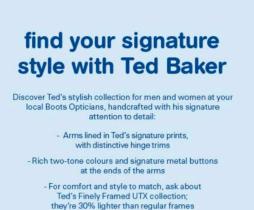

#### find your signature style with Ted Baker Discover Ted's stylish collection for men and women at your local Boots Opticians, handcrafted with his signature attention to detail: - Arms lined in Ted's signature prints.

with distinctive hinge trims

- Rich two-tone colours and signature metal buttons at the ends of the arms

 For comfort and style to match, ask about Ted's Finely Framed UTX collection; they're 30% lighter than regular frames

browse the latest range when you come in for your Eye Test at Boots Opticians