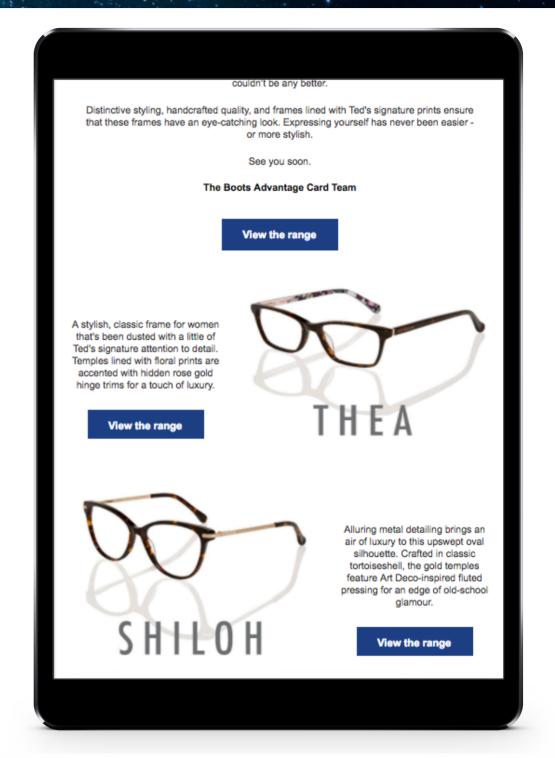

#### find your signature style with Ted Baker Discover Ted's stylish collection for men and women at your local Boots Opticians, handcrafted with his signature attention to detail: - Arms lined in Ted's signature prints.

with distinctive hinge trims

- Rich two-tone colours and signature metal buttons at the ends of the arms

 For comfort and style to match, ask about Ted's Finely Framed UTX collection; they're 30% lighter than regular frames

browse the latest range when you come in for your Eye Test at Boots Opticians