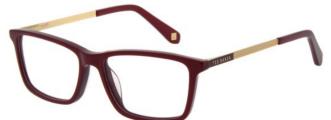

#### METAL KNURLING

Never one to forgo the finer details with two-tone finishes and extravagant embossing

ABBOTT TB8188 (PDM011185)

EVAN TB8189 (PDM011187)

MARSH TB4269 (PDM011188)

PATTON TB4270 (PDM011189)

SHAW TB4271 (PDM011192)

CLAYTO TB8190 (PDM011232)

BEALE TB8191 (PDM011183)

KELLER TB8192 (PDM011184)

001 BLACK

155 BROWN HORN/ BEIGE

654 OLIVE HORN

METAL KNURLING