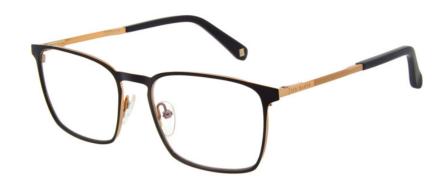

#### METAL KNURLING

Never one to forgo the finer details with two-tone finishes and extravagant embossing

ABBOTT TB8188 (PDM011185)

EVAN TB8189 (PDM011187)

MARSH TB4269 (PDM011188)

PATTON TB4270 (PDM011189)