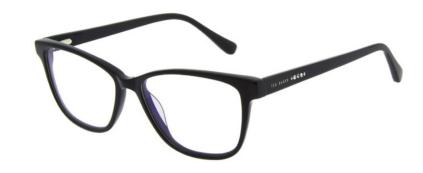

#### NEW TEMPLE TIP BOW

Handmade acetate frames finished with Ted's new temple tip bow monogram

AERIN TB2240 (PDM011160)

GIA TB2241 (PDM011161)

NYLA TB2242 (PDM011165)

KAIA TB9155 (PDM011167)

ELSTON TB9153 (PDM011176)