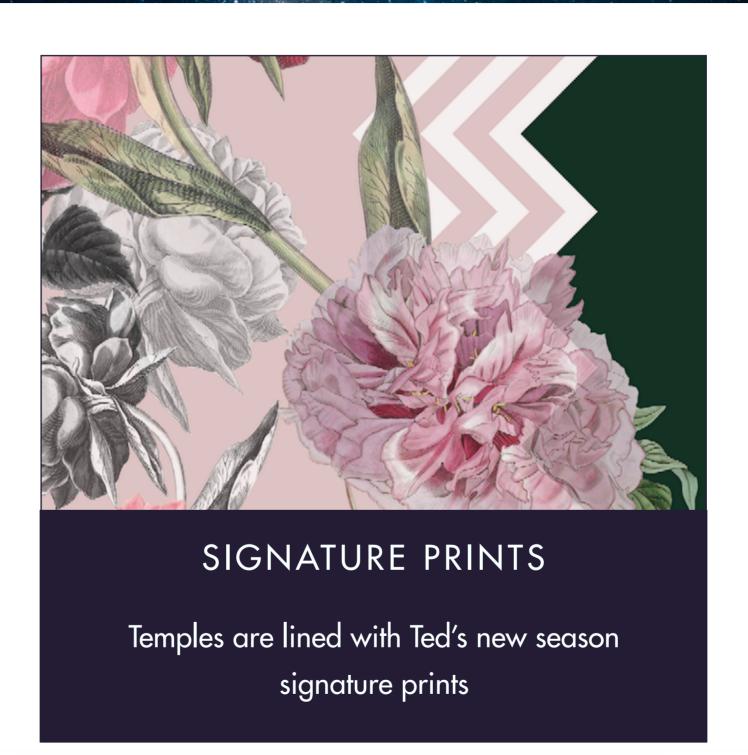

With frames lined in unique prints, and hidden trims concealing messages, Ted's eyewear is as inventive and original as it is upbeat and vibrant... just like the man himself, in fact.

#### find your signature style with Ted Baker Discover Ted's stylish collection for men and women at your local Boots Opticians, handcrafted with his signature attention to detail: - Arms lined in Ted's signature prints.