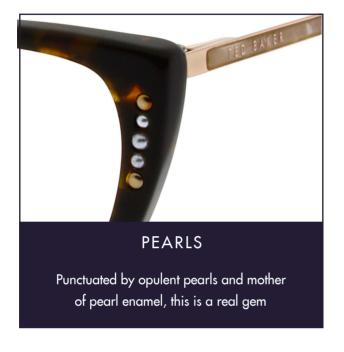

#### PEARLY QUEEN

Punctuated by opulent pearls and mother of pearl enamel, this is a real gem