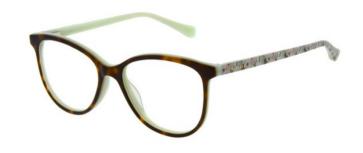

#### NEW TEMPLE TIP BOW

Handmade acetate frames finished with Ted's new temple tip bow monogram

AERIN TB2240 (PDM011160)

GIA TB2241 (PDM011161)

NYLA TB2242 (PDM011165)

KAIA TB9155 (PDM011167)

ELSTON TB9153 (PDM011176)

PDM011173

**AMENDS** TRIM TO BE PEARL

001 BLACK

205 PINK TORT

604 NAVY **AMENDS** TRIM TO BE PEARL

001 BLACK

AMENDS TEMPLE TRIM TO BE PEARL

145 TORTOISE (PEARL)

AMENDS TEMPLE TRIM TO BE PEARL

604 NAVY

001 BLACK **AMENDS** PRINT TO BE UPDATED

AMENDS PRINT TO BE UPDATED AND LOGO TO BE ROSE GOLD

219 TORT / PINK

145 TORTOISE

205 TORT / PINK

253 BURGUNDY