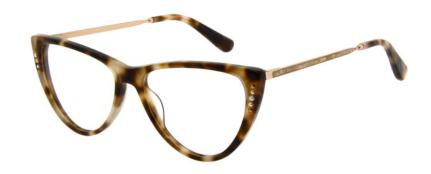

#### PEARLY QUEEN

Punctuated by opulent pearls and mother of pearl enamel, this is a real gem

#### EMBOSSED METALWORK

Art deco inspired metal work will add a dazzling edge to your look

#### METAL TOP BROW

Never one to forgo the finer details with metalwork inset into topbrows

#### NEW TEMPLE TIP BOW

Handmade acetate frames finished with Ted's new temple tip bow monogram

AERIN TB2240 (PDM011160)

GIA TB2241 (PDM011161)

NYLA TB2242 (PDM011165)

KAIA TB9155 (PDM011167)

ELSTON TB9153 (PDM011176)