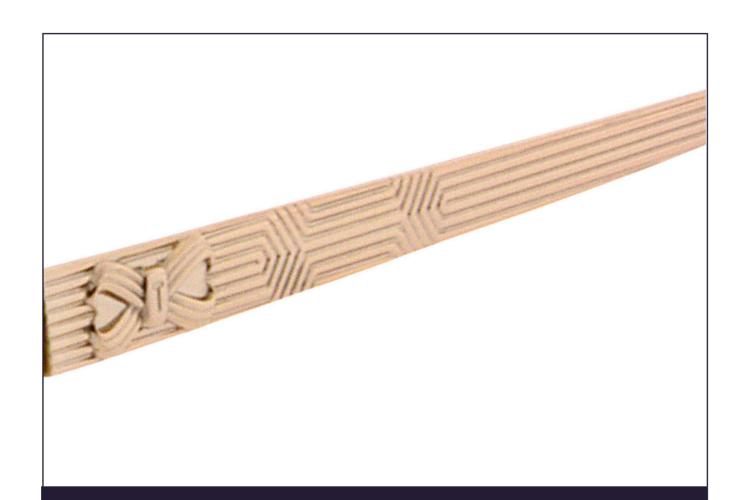

#### find your signature style with Ted Baker Discover Ted's stylish collection for men and women at your local Boots Opticians, handcrafted with his signature attention to detail: - Arms lined in Ted's signature prints.

with distinctive hinge trims

- Rich two-tone colours and signature metal buttons at the ends of the arms

 For comfort and style to match, ask about Ted's Finely Framed UTX collection; they're 30% lighter than regular frames