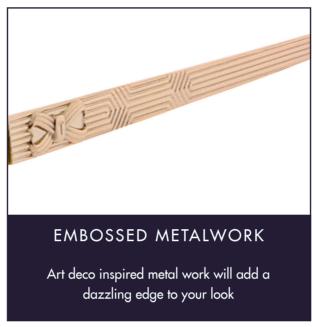

#### EMBOSSED METALWORK

Art deco inspired metal work will add a dazzling edge to your look