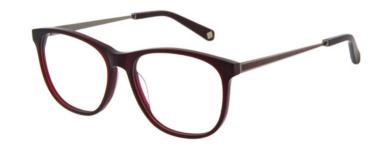

#### NEW TEMPLE TIP BOW

Handmade acetate frames finished with Ted's new temple tip bow monogram

AERIN TB2240 (PDM011160)

GIA TB2241 (PDM011161)

NYLA TB2242 (PDM011165)

KAIA TB9155 (PDM011167)

ELSTON TB9153 (PDM011176)

PDM011173

**AMENDS** TRIM TO BE PEARL

001 BLACK

205 PINK TORT

604 NAVY **AMENDS** TRIM TO BE PEARL

001 BLACK

AMENDS TEMPLE TRIM TO BE PEARL

145 TORTOISE (PEARL)

AMENDS TEMPLE TRIM TO BE PEARL

604 NAVY

001 BLACK **AMENDS** PRINT TO BE UPDATED

AMENDS PRINT TO BE UPDATED AND LOGO TO BE ROSE GOLD

219 TORT / PINK

145 TORTOISE

205 TORT / PINK

253 BURGUNDY