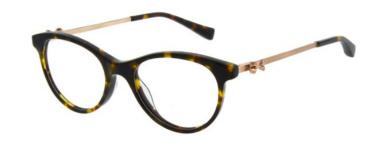

#### NEW TEMPLE TIP BOW

Handmade acetate frames finished with Ted's new temple tip bow monogram

AERIN TB2240 (PDM011160)

GIA TB2241 (PDM011161)

NYLA TB2242 (PDM011165)

KAIA TB9155 (PDM011167)

ELSTON TB9153 (PDM011176)

AMENDS TEMPLE TRIM TO BE PEARL

604 NAVY

001 BLACK **AMENDS** PRINT TO BE UPDATED

AMENDS PRINT TO BE UPDATED AND LOGO TO BE ROSE GOLD

219 TORT / PINK

145 TORTOISE

205 TORT / PINK

253 BURGUNDY