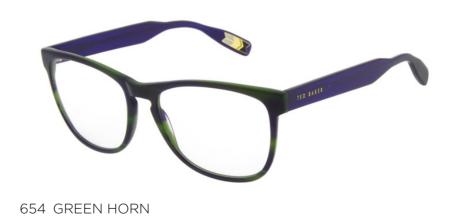

SHAW TB4271 (PDM011192)

CLAYTO TB8190 (PDM011232)

BEALE TB8191 (PDM011183)

KELLER TB8192 (PDM011184)

001 BLACK

155 BROWN HORN/ BEIGE

654 OLIVE HORN

METAL KNURLING