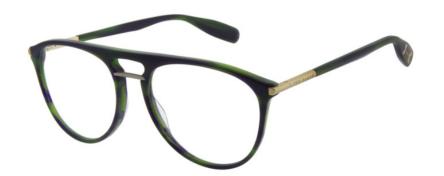

#### RETRO STYLING

Retro pilot shapes and double bridges combine with modern colouration